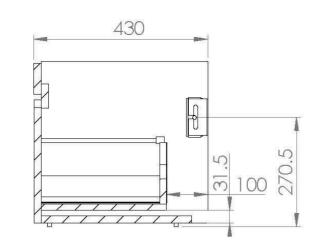

## PRODUCT INFORMATION

| Finish:  | Gloss Grey |
|----------|------------|
| Height:  | 410mm      |
| Width:   | 970mm      |
| Depth:   | 430mm      |
| Material | MFC, MDF   |
| Weight   | 20.6kg     |

## TECHNICAL DRAWING

| 0 |     | 0 |
|---|-----|---|
|   |     |   |
|   |     |   |
|   |     |   |
|   |     |   |
|   |     |   |
|   |     |   |
| 0 |     | 0 |
|   |     | ă |
| _ |     |   |
|   | 970 |   |