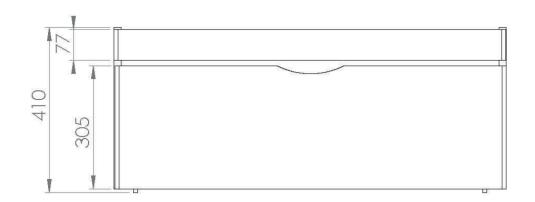

## PRODUCT INFORMATION

| Finish:  | Gloss Grey |
|----------|------------|
| Height:  | 410mm      |
| Width:   | 970mm      |
| Depth:   | 430mm      |
| Material | MFC, MDF   |
| Weight   | 20.6kg     |

## TECHNICAL DRAWING

| 0 |     | 0 |
|---|-----|---|
|   |     |   |
|   |     |   |
|   |     |   |
|   |     |   |
|   |     |   |
|   |     |   |
| 0 |     | 0 |
|   |     | ă |
| _ |     |   |
|   | 970 |   |