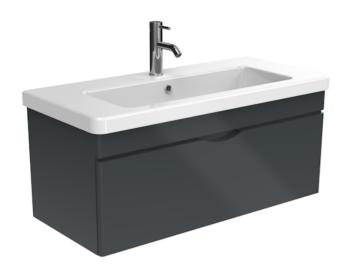

## INDIGO 100CM 1 DRAWER WALL MOUNTED UNIT -GLOSS GREY

## DESCRIPTION

INDIGO 1 drawer gloss grey unit 100 x 43cm - handleless

The INDIGO range of minimalistic yet practical 1&2 drawer units for 50/60/80/100cm washbasins offer tremendousflexibility at a very affordable price - yet with the unparalled quality that SANEUX is known for.