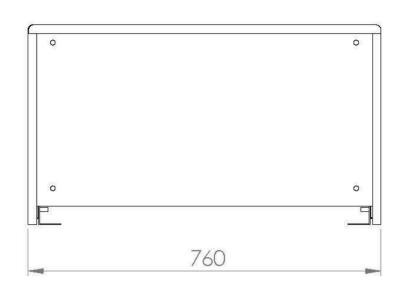

## PRODUCT INFORMATION

Finish: Gloss Grey

Height: 410mm

Width: 760mm

**Depth:** 430mm

Material MFC, MDF

Weight 17.6kg

Product Code: 700512

Dimensions - 754 mm (w) x 426 mm (d) x 400 mm (h)

## TECHNICAL DRAWING

Saneux reserves the right to alter the specifications and product range without prior notice. Dimensions are given as a guide only. Dimensions should not be used for surrounding furniture, fixtures and fittings until the product is on site.