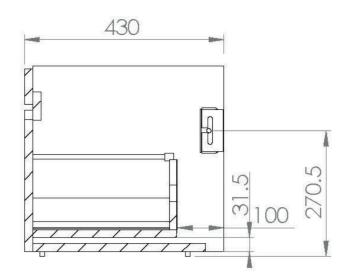

## PRODUCT INFORMATION

Finish: Gloss Grey

Height: 410mm

Width: 760mm

**Depth:** 430mm

Material MFC, MDF

Weight 17.6kg

Product Code: 700512

Dimensions - 754 mm (w) x 426 mm (d) x 400 mm (h)

## TECHNICAL DRAWING

Saneux reserves the right to alter the specifications and product range without prior notice. Dimensions are given as a guide only. Dimensions should not be used for surrounding furniture, fixtures and fittings until the product is on site.