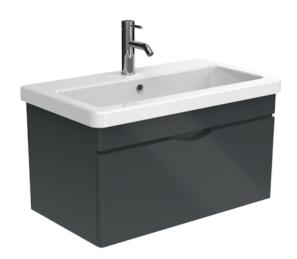

## INDIGO 80CM 1 DRAWER WALL MOUNTED UNIT - GLOSS GREY

## **DESCRIPTION**

INDIGO 1 drawer gloss grey unit 75 x 43cm - handleless

The INDIGO range of minimalistic yet practical 1&2 drawer units for 50/60/80/100cm washbasins offer tremendous flexibility at a very affordable price - yet with the unparalled quality that SANEUX is known for.