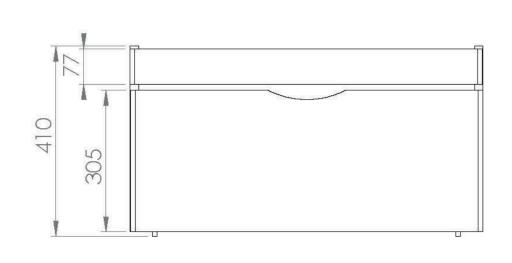

## PRODUCT INFORMATION

Finish: Gloss Grey

Height: 410mm

Width: 760mm

**Depth:** 430mm

Material MFC, MDF

Weight 17.6kg

Product Code: 700512

Dimensions - 754 mm (w) x 426 mm (d) x 400 mm (h)

## TECHNICAL DRAWING

Saneux reserves the right to alter the specifications and product range without prior notice. Dimensions are given as a guide only. Dimensions should not be used for surrounding furniture, fixtures and fittings until the product is on site.