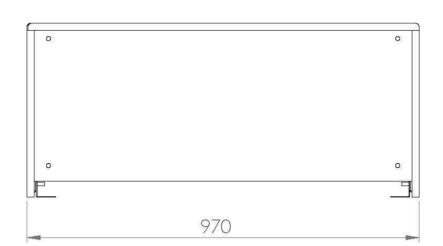

## PRODUCT INFORMATION

Finish: Gloss White

Height: 410mm

Width: 970mm

Depth: 430mm

Material MFC, MDF

Weight 20.6kg

Product Code: 700113

Dimensions - 954 mm (w) x 426 mm (d) x 400 mm (h)

## TECHNICAL DRAWING

Saneux reserves the right to alter the specifications and product range without prior notice. Dimensions are given as a guide only. Dimensions should not be used for surrounding furniture, fixtures and fittings until the product is on site.