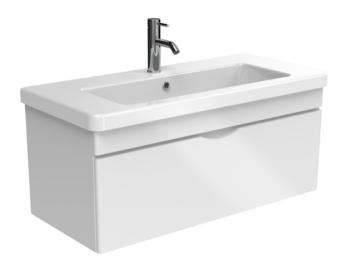

## INDIGO 100CM 1 DRAWER WALL MOUNTED UNIT - GLOSS WHITE

## **DESCRIPTION**

INDIGO 1 drawer gloss white unit 100 x 43cm - handleless

The INDIGO range of minimalistic yet practical 1&2 drawer units for 50/60/80/100cm washbasins offer tremendous flexibility at a very affordable price - yet with the unparalled quality that SANEUX is known for.