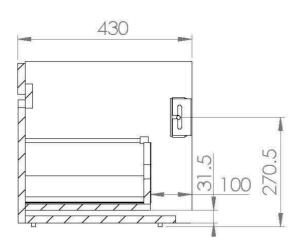

## PRODUCT INFORMATION

Finish: Gloss White

Height: 410mm

Width: 970mm

Depth: 430mm

Material MFC, MDF

Weight 20.6kg

Product Code: 700113

## TECHNICAL DRAWING

Saneux reserves the right to alter the specifications and product range without prior notice. Dimensions are given as a guide only. Dimensions should not be used for surrounding furniture, fixtures and fittings until the product is on site.