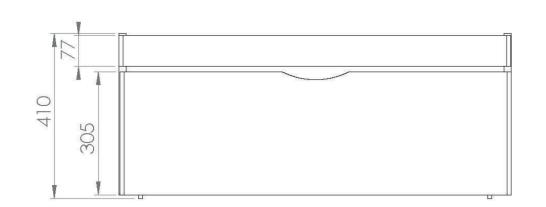

## PRODUCT INFORMATION

Finish: Gloss White

Height: 410mm

Width: 970mm

Depth: 430mm

Material MFC, MDF

Weight 20.6kg

Product Code: 700113

## TECHNICAL DRAWING

Saneux reserves the right to alter the specifications and product range without prior notice. Dimensions are given as a guide only. Dimensions should not be used for surrounding furniture, fixtures and fittings until the product is on site.