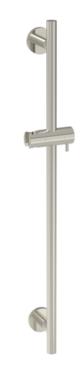

## COS ROUND SHOWER SLIDER RAIL - BRUSHED NICKEL

Product Code: CO231.BN

## **DESCRIPTION**

The COS collection was designed to create brassware that was both modern and classic to suit any style of bathroom.

This COS shower slider rail in brushed nickel works with our COS shower handsets to create a simplistic shower set up. It has a movable bracket & holder so you can adjust the height of your shower handset easily, whilst the rail itself stays fixed to the wall.