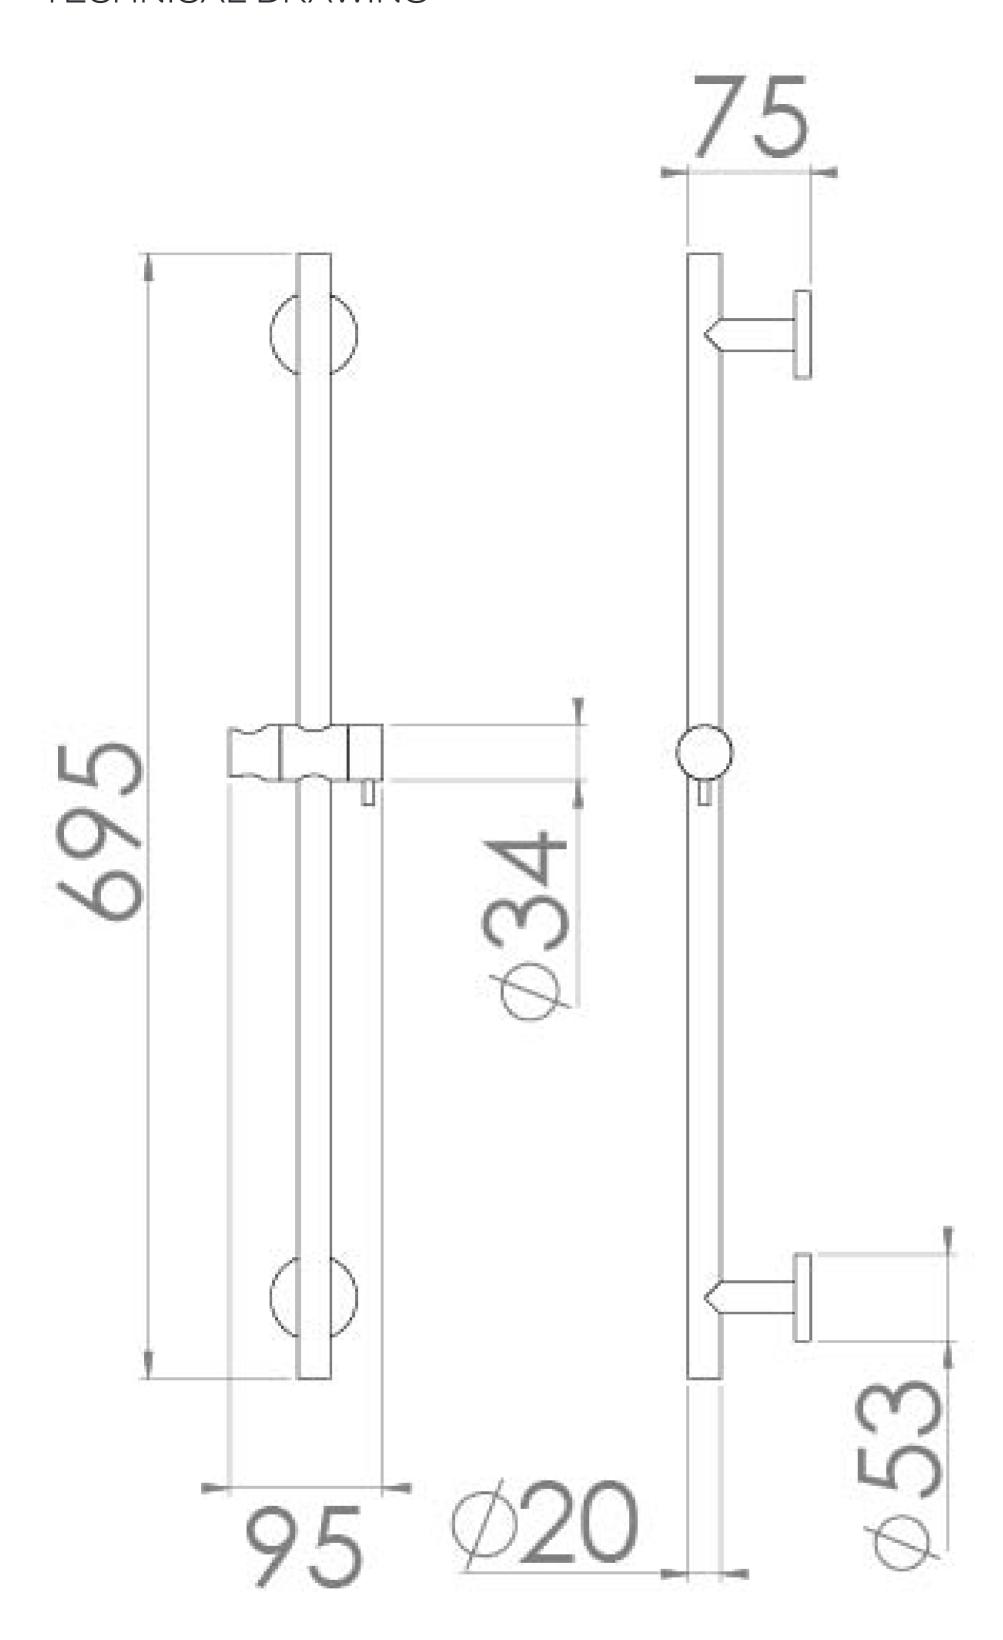

## PRODUCT INFORMATION

Finish: Brushed Nickel (PVD)

Height: 695mm

Width: 95mm

Depth: 75mm

**Material** Brass

Weight 1.2kg

**Guarantee** 5 years standard, upgraded to 15 years if