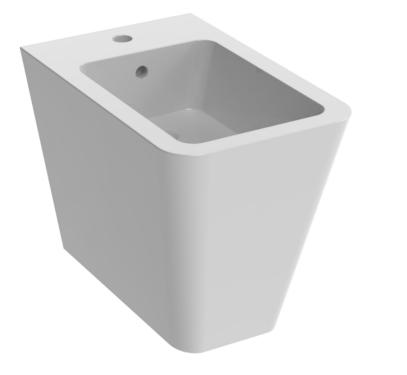

## ICON SQUARE BACK TO WALL BIDET - GLOSS WHITE

## DESCRIPTION

ICON-S Square Bidet