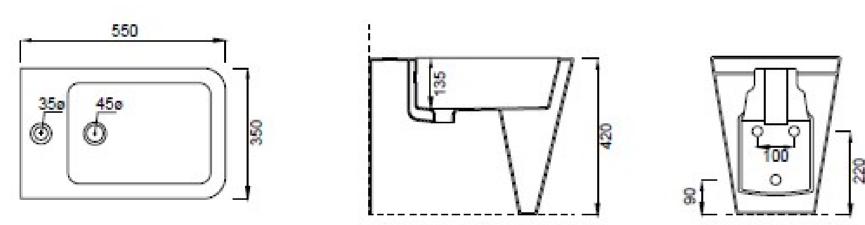

## **PRODUCT INFORMATION**

| Finish:  | Gloss White |
|----------|-------------|
| Height:  | 420mm       |
| Width:   | 350mm       |
| Depth:   | 550mm       |
| Material | Ceramic     |
| Weight   | 28kg        |

## **TECHNICAL DRAWING**

Saneux reserves the right to alter the specifications and product range without prior notice. Dimensions are given as a guide only. Dimensions should not be used for surrounding furniture, fixtures and fittings until the product is on site.