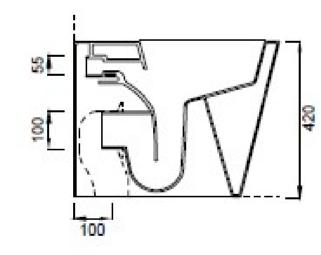

## PRODUCT INFORMATION

Finish: Natural Stone

Height: 420mm

Width: 350mm

Depth: 550mm

**Material** Ceramic

## TECHNICAL DRAWING

Saneux reserves the right to alter the specifications and product range without prior notice. Dimensions are given as a guide only. Dimensions should not be used for surrounding furniture, fixtures and fittings until the product is on site.