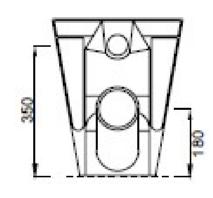

## PRODUCT INFORMATION

Finish: Natural Stone

Height: 420mm

Width: 350mm

Depth: 550mm

**Material** Ceramic

## TECHNICAL DRAWING

Saneux reserves the right to alter the specifications and product range without prior notice. Dimensions are given as a guide only. Dimensions should not be used for surrounding furniture, fixtures and fittings until the product is on site.