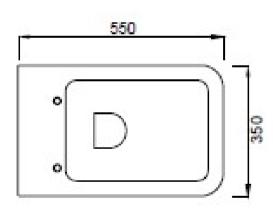

## PRODUCT INFORMATION

Finish: Natural Stone

Height: 420mm

Width: 350mm

Depth: 550mm

**Material** Ceramic

## TECHNICAL DRAWING

Saneux reserves the right to alter the specifications and product range without prior notice. Dimensions are given as a guide only. Dimensions should not be used for surrounding furniture, fixtures and fittings until the product is on site.