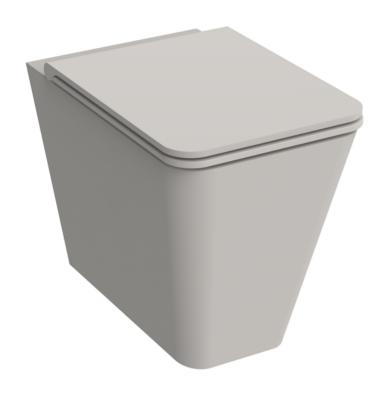

## ICON SQUARE BACK TO WALL WC PAN - RIMLESS - NATURAL STONE

Product Code: 83119.NS

## **DESCRIPTION**

Our ICON range of WCs has expanded to give you the choice of 5 brand new colours. Opt for the natural stone finish which will perfectly accompany our basins in the same finish. \*Please note that the coloured ICON basins have a 6-8 week lead time