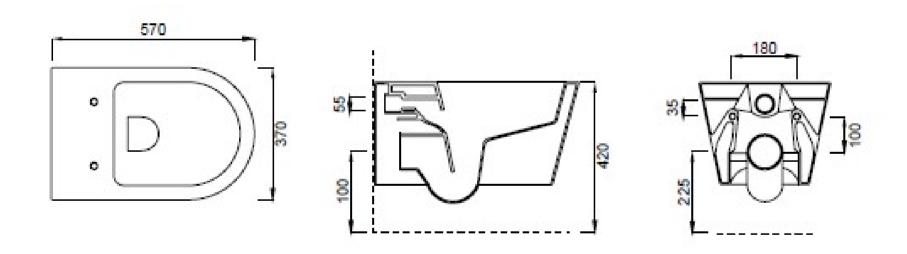

## PRODUCT INFORMATION

| Finish:  | Natural Stone |
|----------|---------------|
| Height:  | 370mm         |
| Width:   | 370mm         |
| Depth:   | 570mm         |
| Material | Ceramic       |

Product Code: 83117.NS

## DESCRIPTION

**TECHNICAL DRAWING** 

Our ICON range of WCs has expanded to give you the choice of 5 brand new colours. Opt for the natural stone finish which will perfectly accompany our basins in the same finish. \*Please note that the coloured ICON basins have a 6-8 week lead time