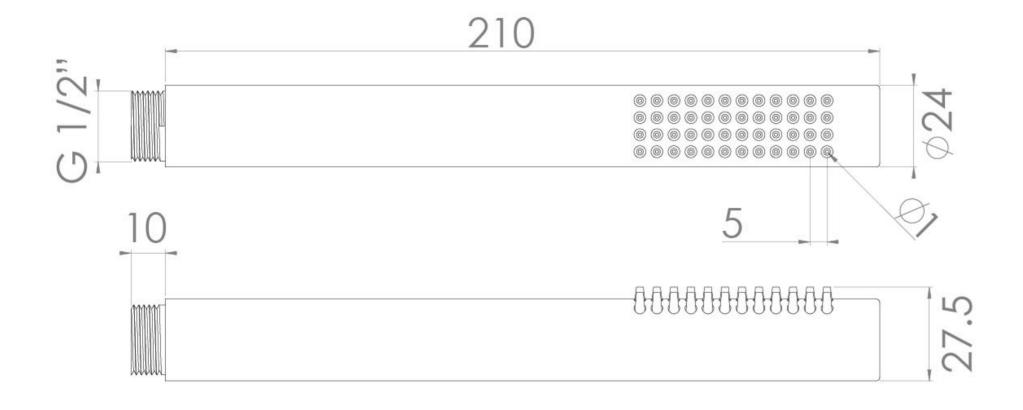

## COS SLIM ROUND SHOWER HANDSET - BRUSHED NICKEL

Product Code: CO230.BN

| PRODUCT INFORMATION |                      |
|---------------------|----------------------|
| Finish:             | Brushed Nickel (PVD) |
| Height:             | 210mm                |
| Width:              | 24mm                 |
| Depth:              | 27.5mm               |
| Material            | Brass                |
| Weight              | 0.2kg                |
|                     |                      |

## TECHNICAL DRAWING