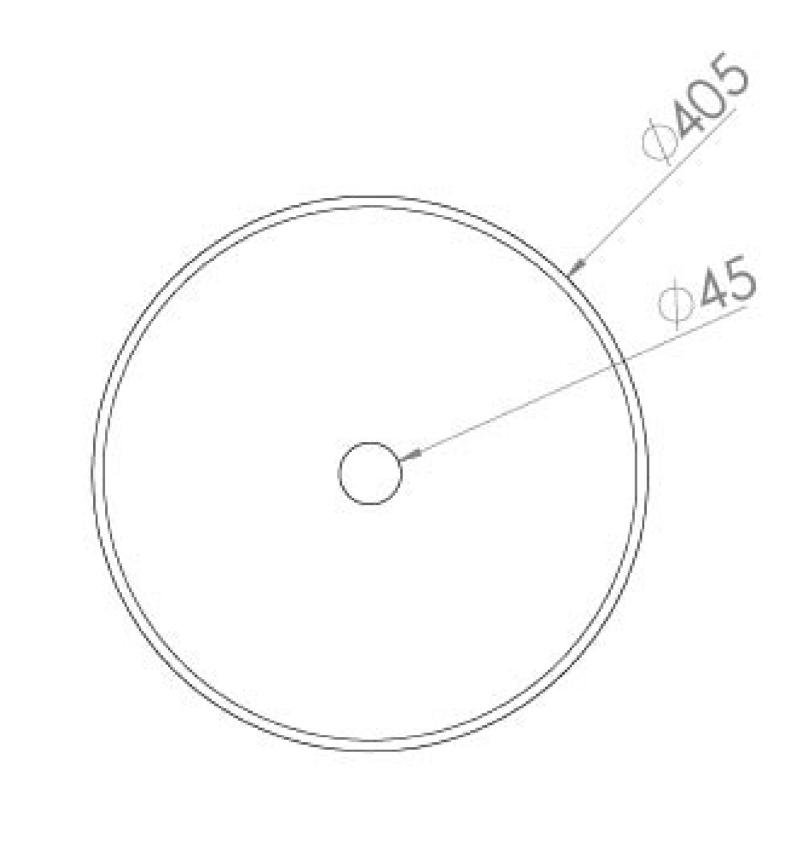

## **PRODUCT INFORMATION**

| Finish:  | Pine Green |
|----------|------------|
| Height:  | 120mm      |
| Width:   | 405mm      |
| Depth:   | 405mm      |
| Material | Ceramic    |

Product Code: 83114.PG

Saneux reserves the right to alter the specifications and product range without prior notice. Dimensions are given as a guide only. Dimensions should not be used for surrounding furniture, fixtures and fittings until the product is on site.