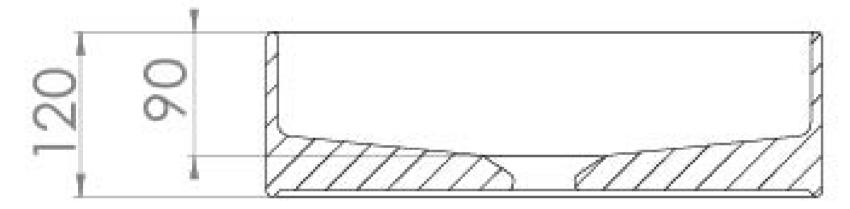

## **PRODUCT INFORMATION**

| Finish:  | Pine Green |
|----------|------------|
| Height:  | 120mm      |
| Width:   | 405mm      |
| Depth:   | 405mm      |
| Material | Ceramic    |

Product Code: 83114.PG

Saneux reserves the right to alter the specifications and product range without prior notice. Dimensions are given as a guide only. Dimensions should not be used for surrounding furniture, fixtures and fittings until the product is on site.