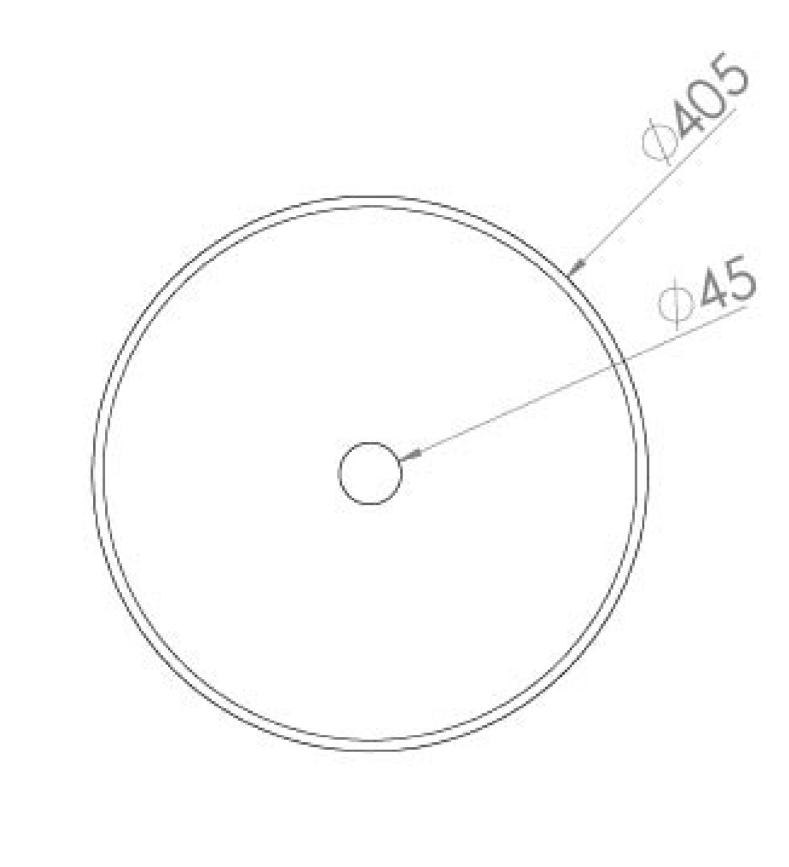

## PRODUCT INFORMATION

| Finish:  | Light Sand |
|----------|------------|
| Height:  | 120mm      |
| Width:   | 405mm      |
| Depth:   | 405mm      |
| Material | Ceramic    |

Product Code: 83114.LS