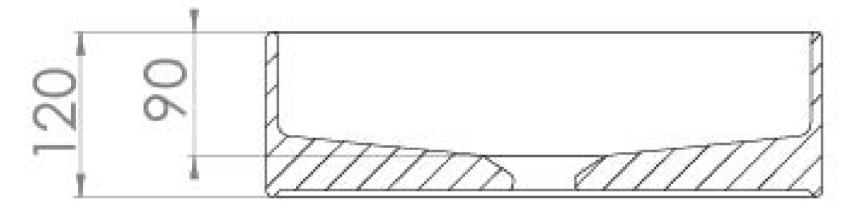

## PRODUCT INFORMATION

| Finish:  | Light Sand |
|----------|------------|
| Height:  | 120mm      |
| Width:   | 405mm      |
| Depth:   | 405mm      |
| Material | Ceramic    |

Product Code: 83114.LS