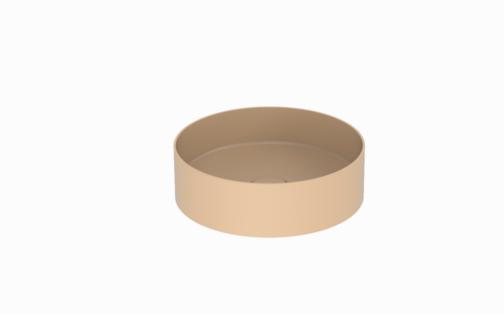

## ICON 40CM CIRCLE COUNTERTOP WASHBASIN -LIGHT SAND

## DESCRIPTION

Our ICON range has expanded to give you the choice of 10 brand new colours. This thin profile, light sand basin will be the perfect statement piece in any bathroom. \*Please note that the coloured ICON basins have a 6-8 week lead time