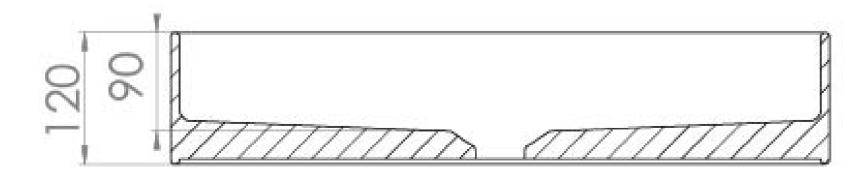

## PRODUCT INFORMATION

| Finish:  | Light Sand |
|----------|------------|
| Height:  | 120mm      |
| Width:   | 600mm      |
| Depth:   | 370mm      |
| Material | Ceramic    |

Product Code: 83113.LS

## DESCRIPTION

**TECHNICAL DRAWING** 

Our ICON range has expanded to give you the choice of 10 brand new colours. This thin profile, light sand basin will be the perfect statement piece in any bathroom. \*Please note that the coloured ICON basins have a 6-8 week lead time