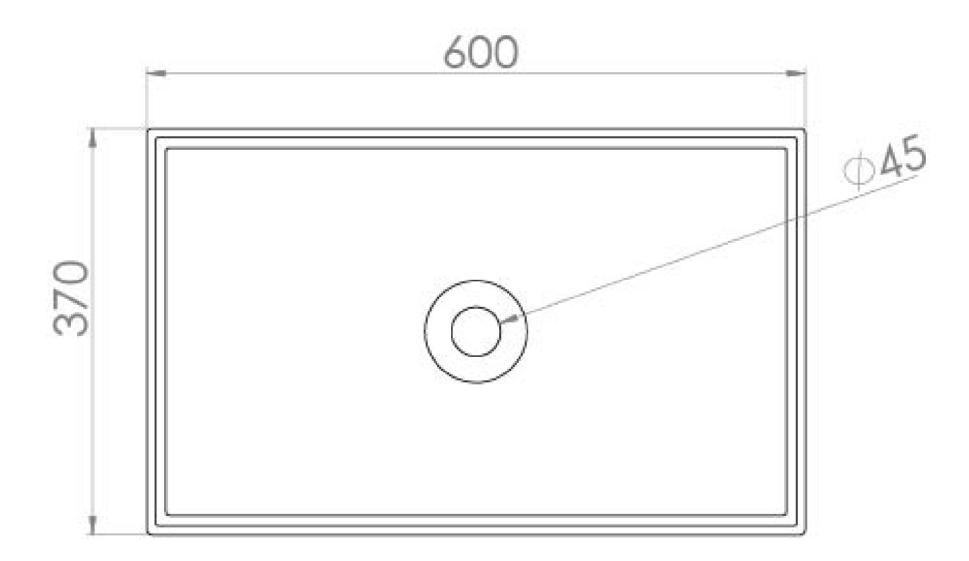

## PRODUCT INFORMATION

| Finish:  | Light Sand |
|----------|------------|
| Height:  | 120mm      |
| Width:   | 600mm      |
| Depth:   | 370mm      |
| Material | Ceramic    |

Product Code: 83113.LS

## DESCRIPTION

**TECHNICAL DRAWING** 

Our ICON range has expanded to give you the choice of 10 brand new colours. This thin profile, light sand basin will be the perfect statement piece in any bathroom. \*Please note that the coloured ICON basins have a 6-8 week lead time