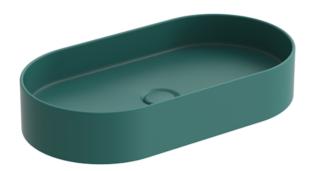

## ICON 65X35CM STADIUM COUNTERTOP WASHBASIN - PINE GREEN

## **DESCRIPTION**

Our ICON range has expanded to give you the choice of 10 brand new colours. This thin profile, pine green basin will be the perfect statement piece in any bathroom. \*Please note that the coloured ICON basins have a 6-8 week lead time