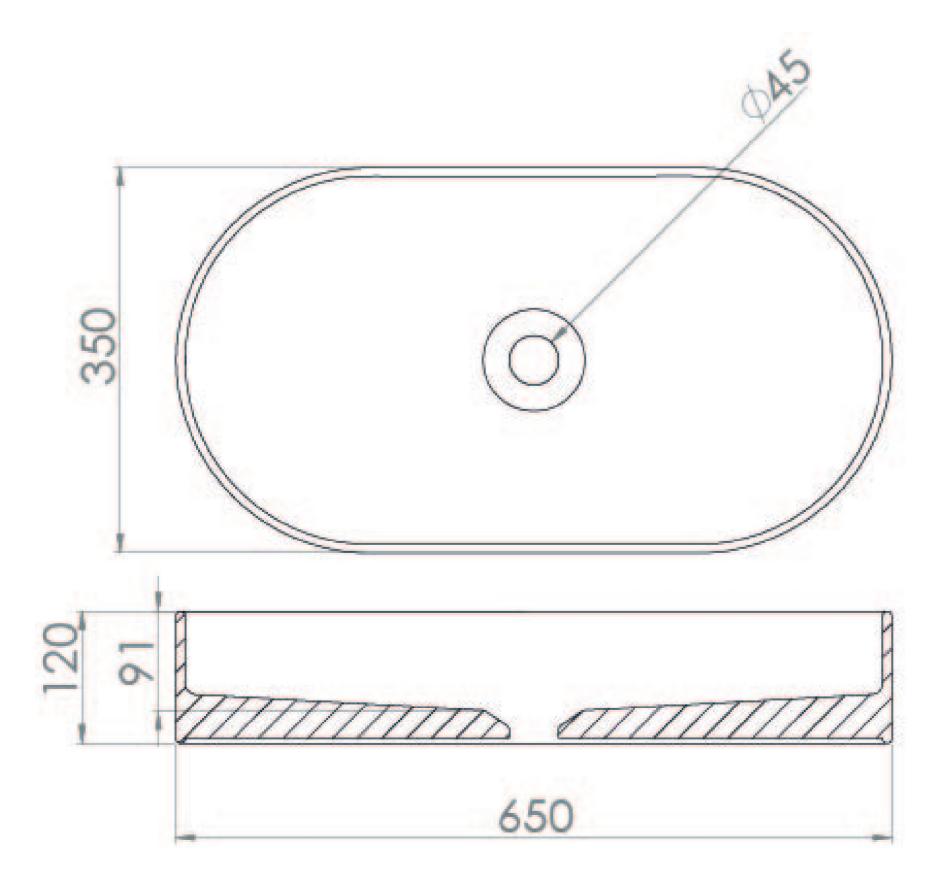

## TECHNICAL DRAWING

| Saneux reserves the right to alter the specifications and product range without prior notice. Dimensions are given as a guide only. Dimensions should not be used for surrounding furniture, fixtures and fittings until the product is on site. |
|--------------------------------------------------------------------------------------------------------------------------------------------------------------------------------------------------------------------------------------------------|
| https://saneux.com/products/icon-65x35cm-stadium-countertop-washbasin-pine-green                                                                                                                                                                 |
|                                                                                                                                                                                                                                                  |
|                                                                                                                                                                                                                                                  |
|                                                                                                                                                                                                                                                  |

## PRODUCT INFORMATION

Finish: Pine Green

Height: 120mm

Width: 650mm

Depth: 350mm

**Material** Ceramic

Product Code: 83112.PG