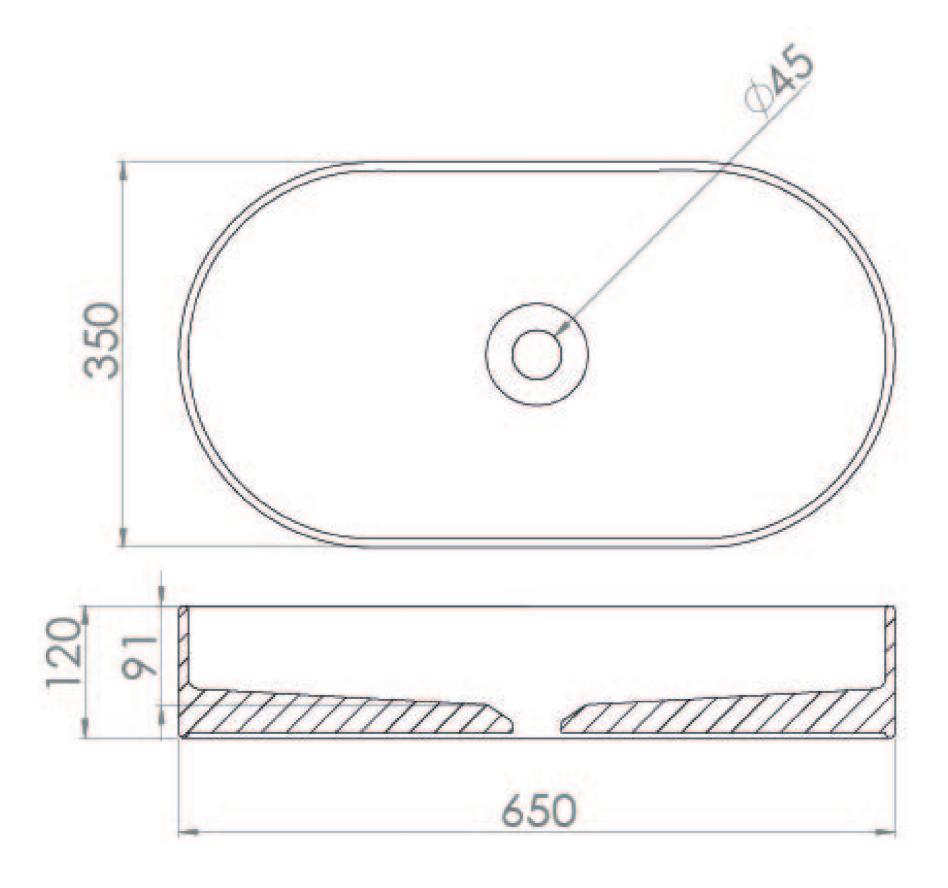

### PRODUCT INFORMATION

Finish: Natural Stone

Height: 120mm

Width: 650mm

Depth: 350mm

**Material** Ceramic

Product Code: 83112.NS

## TECHNICAL DRAWING

| Saneux reserves the right to alter the specifications and product range without prior notice. Dimensions are given as a guide only. Dimensions should not be used for surrounding furniture, fixtures and fittings until the product is on site. |
|--------------------------------------------------------------------------------------------------------------------------------------------------------------------------------------------------------------------------------------------------|
| https://saneux.com/products/icon-65x35cm-countertop-washbasin-natural-stone                                                                                                                                                                      |
|                                                                                                                                                                                                                                                  |
|                                                                                                                                                                                                                                                  |