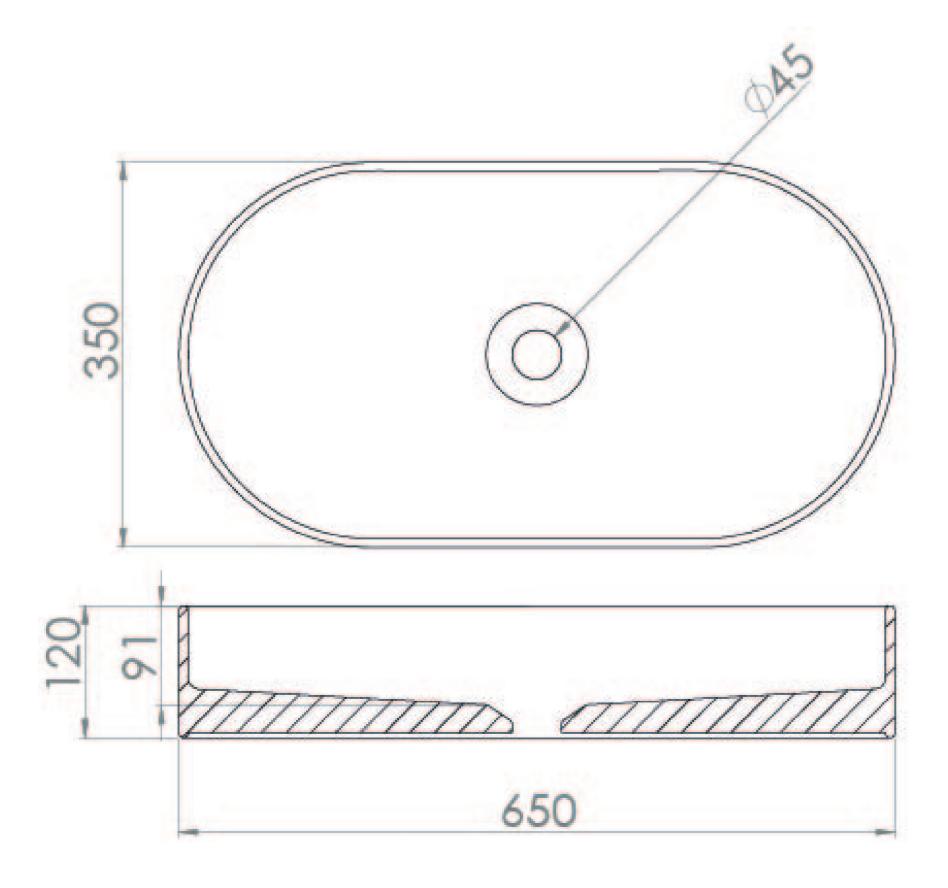

## TECHNICAL DRAWING

| Saneux reserves the right to alter the specifications and product range without prior notice. Dimensions are given as a guide only. Dimensions should not be used for surrounding furniture, fixtures and fittings until the product is on site. |
|--------------------------------------------------------------------------------------------------------------------------------------------------------------------------------------------------------------------------------------------------|
| https://saneux.com/products/icon-65x35cm-countertop-washbasin-matte-white                                                                                                                                                                        |
|                                                                                                                                                                                                                                                  |
|                                                                                                                                                                                                                                                  |

## PRODUCT INFORMATION

Finish: Matte White

Height: 120mm

Width: 650mm

Depth: 350mm

**Material** Ceramic

Product Code: 83112.MW