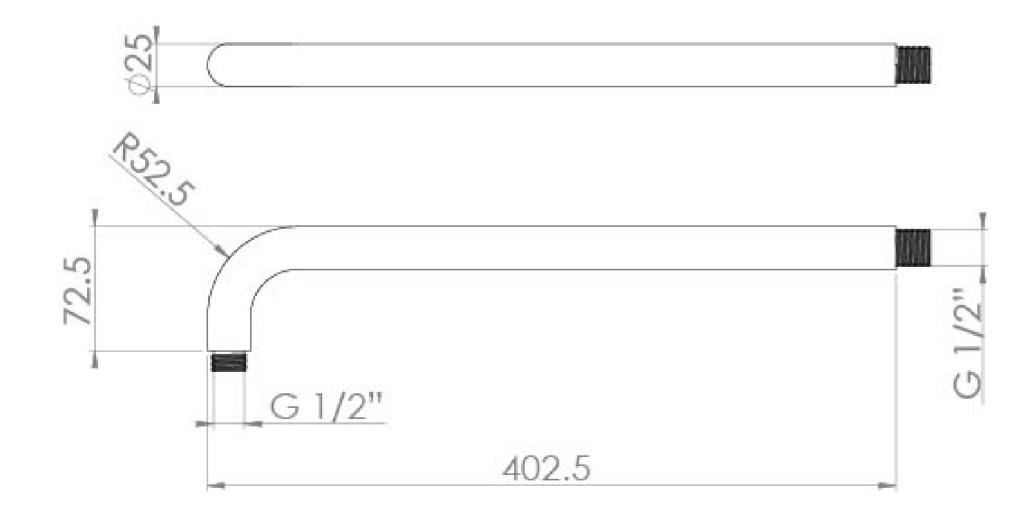

## PRODUCT INFORMATION

| Finish:   | Brushed Nickel (PVD)                                 |
|-----------|------------------------------------------------------|
| Height:   | 72.5mm                                               |
| Width:    | 25mm                                                 |
| Depth:    | 402.5mm                                              |
| Material  | Brass                                                |
| Weight    | 0.37kg                                               |
| Guarantee | 5 years standard, upgraded to 15 years if registered |

### TECHNICAL DRAWING

Saneux reserves the right to alter the specifications and product range without prior notice. Dimensions are given as a guide only. Dimensions should not be used for surrounding furniture, fixtures and fittings until the product is on site.