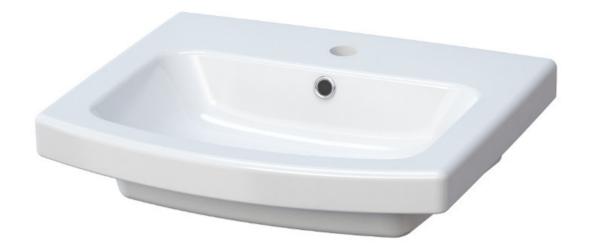

## I-LINE 50X48CM WASHBASIN 1TH

## DESCRIPTION

An elegant, modern washbasin w/1 tap hole. Also available with extra full or half-pedestal.

Dimensions - 500 mm (w) x 430 mm (d) x 135 mm (h)

Extra tap holes can be drilled where required, please add code ETH to your order to request extra tap holes (x 1 per extra hole)