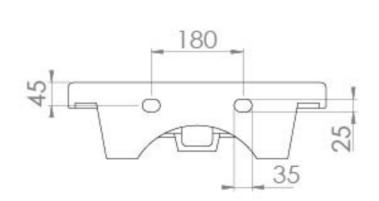

## **PRODUCT INFORMATION**

| Finish:  | Gloss White |
|----------|-------------|
| Height:  | 150mm       |
| Width:   | 505mm       |
| Depth:   | 480mm       |
| Material | Ceramic     |

**Product Code:** 60620

## TECHNICAL DRAWING

Saneux reserves the right to alter the specifications and product range without prior notice. Dimensions are given as a guide only. Dimensions should not be used for surrounding furniture, fixtures and fittings until the product is on site.