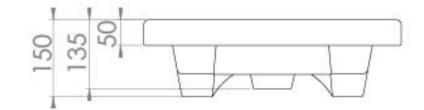

## **PRODUCT INFORMATION**

| Finish:  | Gloss White |
|----------|-------------|
| Height:  | 150mm       |
| Width:   | 505mm       |
| Depth:   | 480mm       |
| Material | Ceramic     |

**Product Code:** 60620

## TECHNICAL DRAWING

Saneux reserves the right to alter the specifications and product range without prior notice. Dimensions are given as a guide only. Dimensions should not be used for surrounding furniture, fixtures and fittings until the product is on site.