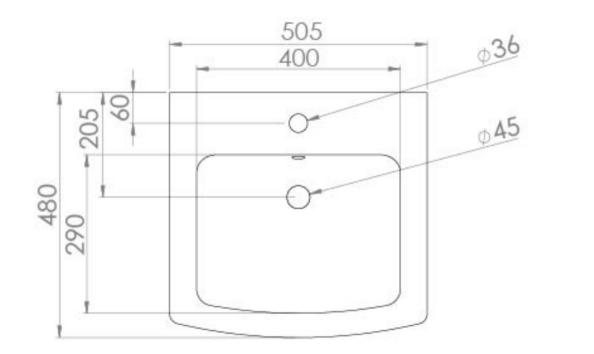

## **PRODUCT INFORMATION**

| Finish:  | Gloss White |
|----------|-------------|
| Height:  | 150mm       |
| Width:   | 505mm       |
| Depth:   | 480mm       |
| Material | Ceramic     |

**Product Code:** 60620

## TECHNICAL DRAWING

Saneux reserves the right to alter the specifications and product range without prior notice. Dimensions are given as a guide only. Dimensions should not be used for surrounding furniture, fixtures and fittings until the product is on site.