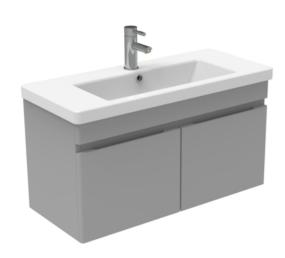

## AIR 80CM 2 DOOR WALL MOUNTED UNIT – MATTE PEWTER GREY

## PRODUCT INFORMATION

**Finish:** Matte Pewter Grey

Height: 400mm

Width: 785mm

Depth: 330mm

**Material** MDF

Weight 14.4kg

Product Code: AIRW80.PG

Opt for this matte pewter grey finish to add a subtle touch of colour to your bathroom.

\*Basin sold separately

\*\*Available Q3 2019