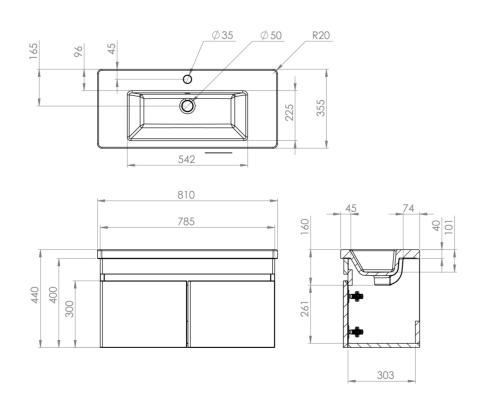

## TECHNICAL DRAWING

Saneux reserves the right to alter the specifications and product range without prior notice. Dimensions are given as a guide only. Dimensions should not be used for surrounding furniture, fixtures and fittings until the product is on site.

## PRODUCT INFORMATION

**Finish:** Matte Pewter Grey

Height: 400mm

Width: 785mm

Depth: 330mm

**Material** MDF

Weight 14.4kg

Product Code: AIRW80.PG