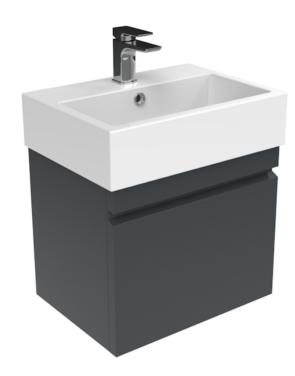

## MATTEO 50CM 1 DRAWER WALL MOUNTED UNIT - GLOSS GREY

Product Code: MA050W.GG

## **DESCRIPTION**

MATTEO offers an unmistakable style with it's square design that is fit for any modern bathroom.

The wall mounted vanity units are the perfect fit if you need space saving and minimalist furniture that doesn't compromise on design.

The smooth gloss grey finish a great option to have in your bathroom as a stand out piece of furniture.

\*Basin to be purchased separately