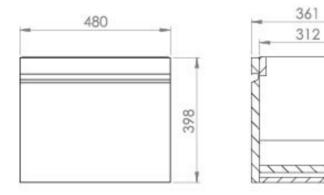

## PRODUCT INFORMATION

Finish: Gloss Grey

Height: 398mm

Width: 480mm

Depth: 361mm

Material MDF, MFC

## TECHNICAL DRAWING

| Saneux reserves the right to alter the specifications and product range without prior notice. Dimensions are given as a guide only. Dimensions should not be used for surrounding furniture, fixtures and fittings until the product is on site. |
|--------------------------------------------------------------------------------------------------------------------------------------------------------------------------------------------------------------------------------------------------|
| https://saneux.com/products/matteo-50cm-1-drawer-wall-mounted-unit-gloss-grey                                                                                                                                                                    |
|                                                                                                                                                                                                                                                  |
|                                                                                                                                                                                                                                                  |