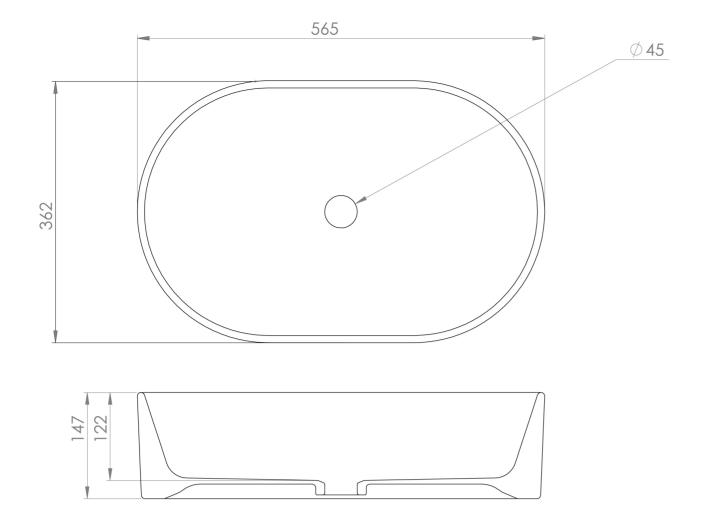

## PRODUCT INFORMATION

Finish: Gloss White

Height: 150mm

Width: 565mm

Depth: 362mm

**Material** Ceramic

Tap Holes0 Tap Hole

Recommended Waste Required Unslotted waste

## TECHNICAL DRAWING

Saneux reserves the right to alter the specifications and product range without prior notice. Dimensions are given as a guide only. Dimensions should not be used for surrounding furniture, fixtures and fittings until the product is on site.