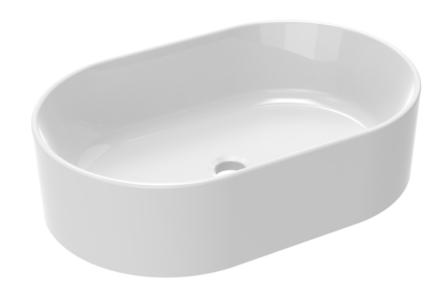

## **DESCRIPTION**

The delicate form of the SIENNA sanitaryware collection is evident through the thin ceramic used, creating a stunning selection of refined countertop washbasins.

Perfect for countertop units, this 56cm countertop washbasin from our SIENNA collection will complement any style of unit thanks to its oval stadium-like shape.