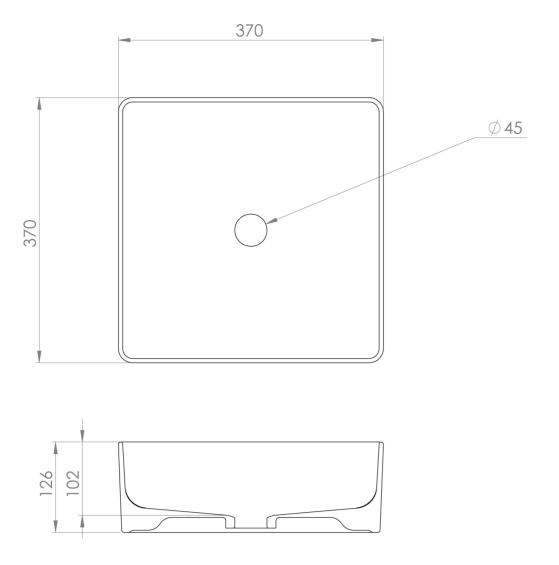

## PRODUCT INFORMATION

Finish: Gloss White

Height: 130mm

Width: 370mm

Depth: 370mm

**Material** Ceramic

Tap Holes0 Tap Hole

Recommended Waste Required Unslotted waste

## TECHNICAL DRAWING

Saneux reserves the right to alter the specifications and product range without prior notice. Dimensions are given as a guide only. Dimensions should not be used for surrounding furniture, fixtures and fittings until the product is on site.