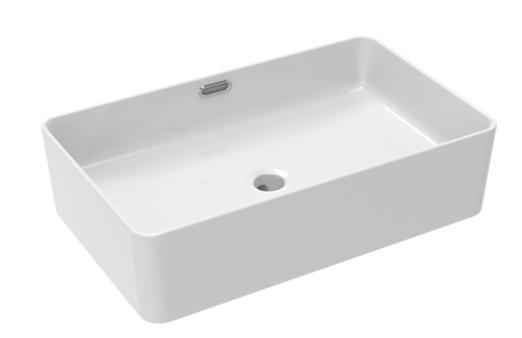

## SIENNA 55X35CM RECTANGULAR COUNTERTOP WASHBASIN - WITH OVERFLOW

Product Code: SI055SCB

## **DESCRIPTION**

The delicate form of the SIENNA sanitaryware collection is evident through the thin ceramic used, creating a stunning selection of refined countertop washbasins.

A cutting edge design featuring an integrated overflow sets this countertop basin apart as an industry pioneer.