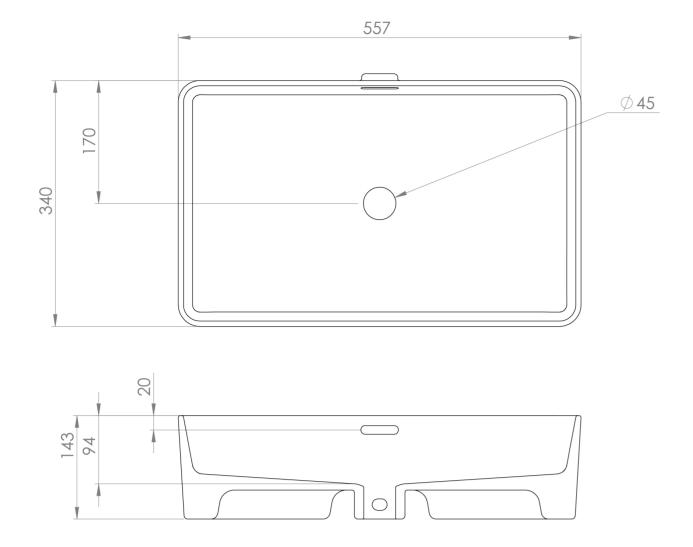

## PRODUCT INFORMATION

Finish: Gloss White

Height: 145mm

Width: 557mm

Depth: 340mm

**Material** Ceramic

Overflow(s) Yes

Overflow Position Centre

Overflow Diameter Oval

Compatible Overflows sp.si.001

Tap Holes0 Tap Hole

Recommended Waste Required Slotted waste

Furniture Required For Installation? Yes

**Guarantee** Lifetime

Extra Tap Hole Options N/A

## TECHNICAL DRAWING

Saneux reserves the right to alter the specifications and product range without prior notice. Dimensions are given as a guide only. Dimensions should not be used for surrounding furniture, fixtures and fittings until the product is on site.