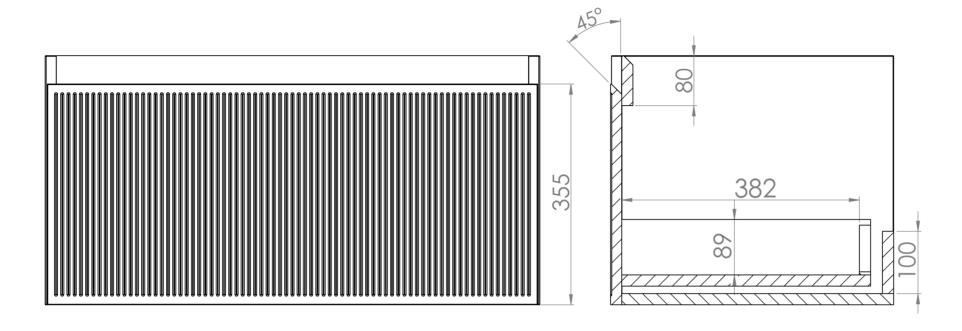

## PRODUCT INFORMATION

**Finish:** Matte Sage

Height: 400mm

Width: 795mm

Depth: 455mm

**Material** MDF

**Guarantee** 5 years

Configuration 1 Drawer

## TECHNICAL DRAWING

Saneux reserves the right to alter the specifications and product range without prior notice. Dimensions are given as a guide only. Dimensions should not be used for surrounding furniture, fixtures and fittings until the product is on site.