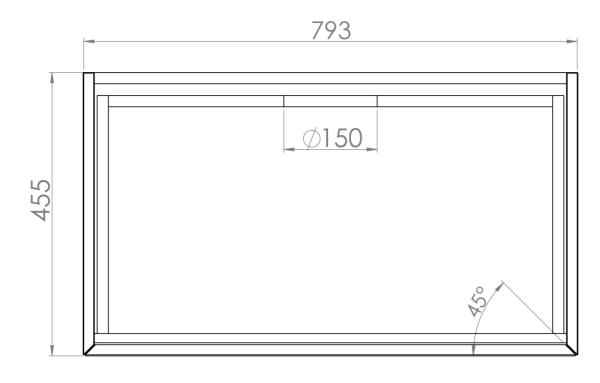

## PRODUCT INFORMATION

**Finish:** Matte Sage

Height: 400mm

Width: 795mm

Depth: 455mm

**Material** MDF

**Guarantee** 5 years

Configuration 1 Drawer

## TECHNICAL DRAWING

Saneux reserves the right to alter the specifications and product range without prior notice. Dimensions are given as a guide only. Dimensions should not be used for surrounding furniture, fixtures and fittings until the product is on site.