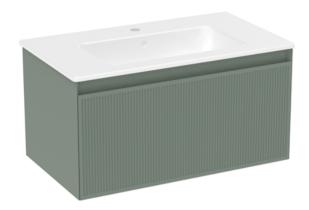

## MONUMENT 80CM 1 DRAWER WALL MOUNTED UNIT - MATTE SAGE

Product Code: MO080W1.MS

## **DESCRIPTION**

Inspired by the iconic London landmark itself, MONUMENT was designed to bring an element of London history into the future.

This fluted furniture collection encapsulates the delicate curves seen on the Monument column, creating a softer feel to the vanity units whilst also giving more depth to the unit.

The handle-less 80cm 1 drawer wall mounted unit features plenty of storage space, a soft closing drawer, and a luxurious look that will stand the test of time.

\*Basin or countertop to be purchased separately Compatible basins: UN080B, UN080B.0TH Compatible countertop: UN1080T.C