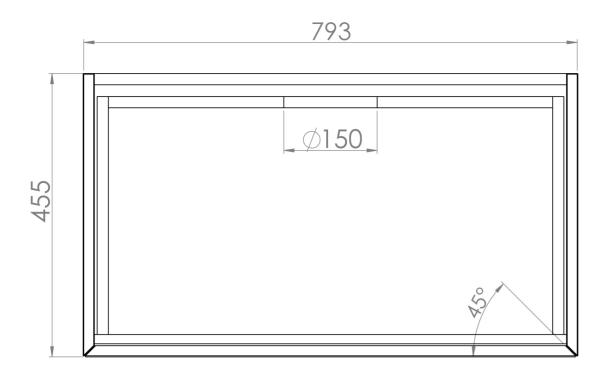

## PRODUCT INFORMATION

**Finish:** Matte Black

Height: 400mm

Width: 795mm

Depth: 455mm

**Material** MDF

**Guarantee** 5 years

Configuration 1 Drawer

## TECHNICAL DRAWING

Saneux reserves the right to alter the specifications and product range without prior notice. Dimensions are given as a guide only. Dimensions should not be used for surrounding furniture, fixtures and fittings until the product is on site.