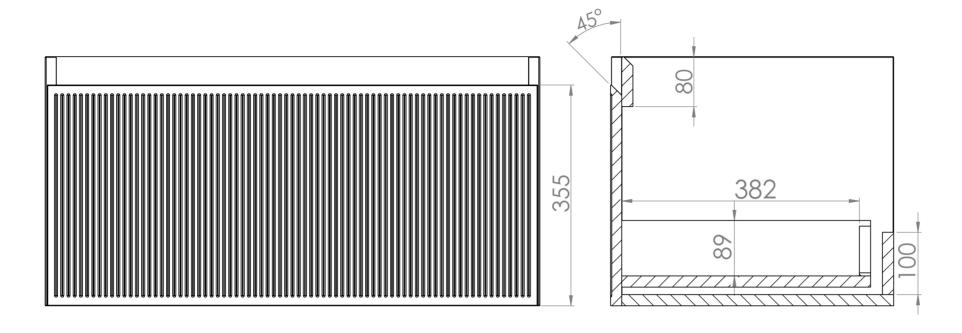

## PRODUCT INFORMATION

**Finish:** Matte Black

Height: 400mm

Width: 795mm

Depth: 455mm

**Material** MDF

**Guarantee** 5 years

Configuration 1 Drawer

## TECHNICAL DRAWING

Saneux reserves the right to alter the specifications and product range without prior notice. Dimensions are given as a guide only. Dimensions should not be used for surrounding furniture, fixtures and fittings until the product is on site.