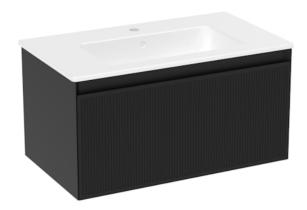

## MONUMENT 80CM 1 DRAWER WALL MOUNTED UNIT - MATTE BLACK

Product Code: MO080W1.MB

## **DESCRIPTION**

Inspired by the iconic London landmark itself, MONUMENT was designed to bring an element of London history into the future.

This fluted furniture collection encapsulates the delicate curves seen on the Monument column, creating a softer feel to the vanity units whilst also giving more depth to the unit.

The handle-less 80cm 1 drawer wall mounted unit features plenty of storage space, a soft closing drawer, and a luxurious look that will stand the test of time.

\*Basin or countertop to be purchased separately Compatible basins: UN080B, UN080B.0TH Compatible countertop: UN1080T.C