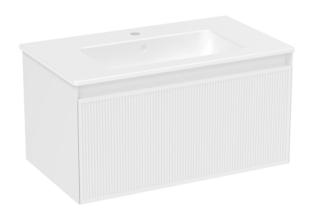

## MONUMENT 80CM 1 DRAWER WALL MOUNTED UNIT - MATTE WHITE

Product Code: MO080W1.MW

## **DESCRIPTION**

Inspired by the iconic London landmark itself, MONUMENT was designed to bring an element of London history into the future.

This fluted furniture collection encapsulates the delicate curves seen on the Monument column, creating a softer feel to the vanity units whilst also giving more depth to the unit.

The handle-less 80cm 1 drawer wall mounted unit features plenty of storage space, a soft closing drawer, and a luxurious look that will stand the test of time.

\*Basin or countertop to be purchased separately Compatible basins: UN080B, UN080B.0TH Compatible countertop: UN1080T.C