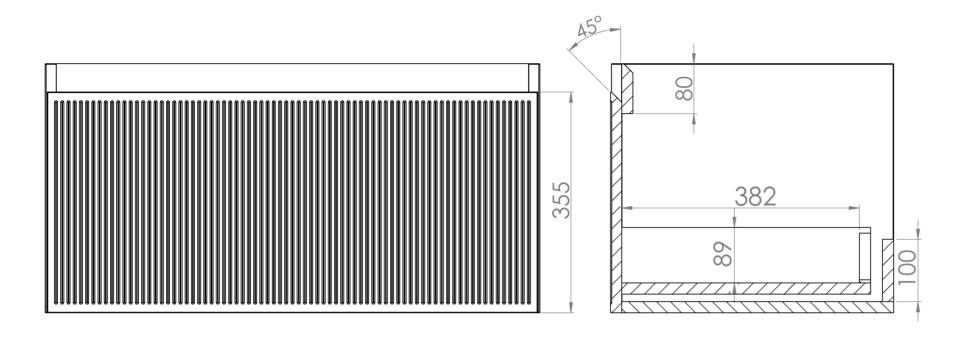

## PRODUCT INFORMATION

Finish: Matte White

Height: 400mm

Width: 795mm

Depth: 455mm

**Material** MDF

**Guarantee** 5 years

Configuration 1 Drawer

## TECHNICAL DRAWING

Saneux reserves the right to alter the specifications and product range without prior notice. Dimensions are given as a guide only. Dimensions should not be used for surrounding furniture, fixtures and fittings until the product is on site.