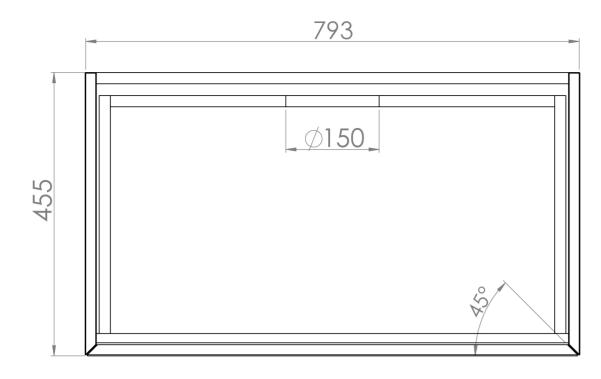

## PRODUCT INFORMATION

Finish: Matte White

Height: 400mm

Width: 795mm

Depth: 455mm

**Material** MDF

**Guarantee** 5 years

Configuration 1 Drawer

## TECHNICAL DRAWING

Saneux reserves the right to alter the specifications and product range without prior notice. Dimensions are given as a guide only. Dimensions should not be used for surrounding furniture, fixtures and fittings until the product is on site.