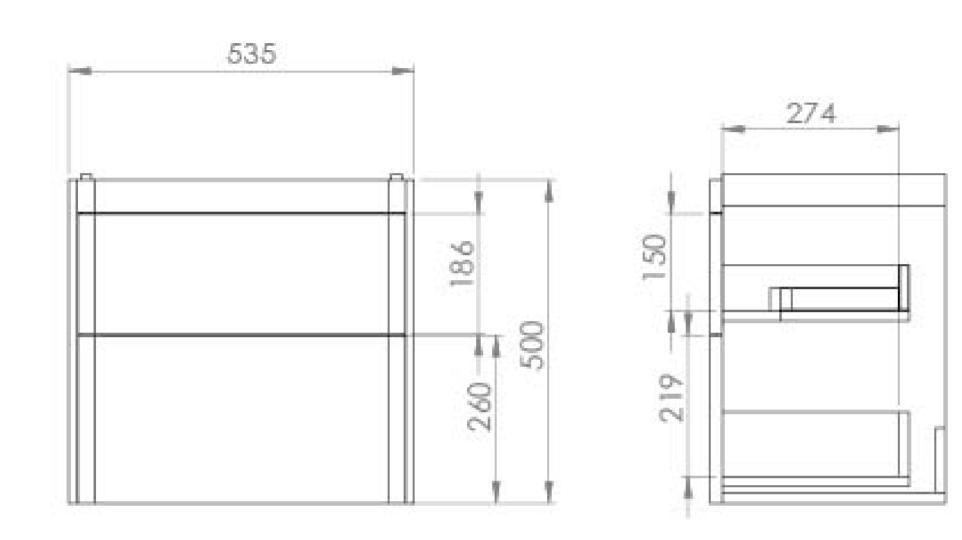

## PRODUCT INFORMATION

Finish: Matte White

Height: 500mm

Width: 535mm

Depth: 365mm

Material MDF, MFC

Weight 21.6kg

**Guarantee** 5 years

## TECHNICAL DRAWING

Saneux reserves the right to alter the specifications and product range without prior notice. Dimensions are given as a guide only. Dimensions should not be used for surrounding furniture, fixtures and fittings until the product is on site.