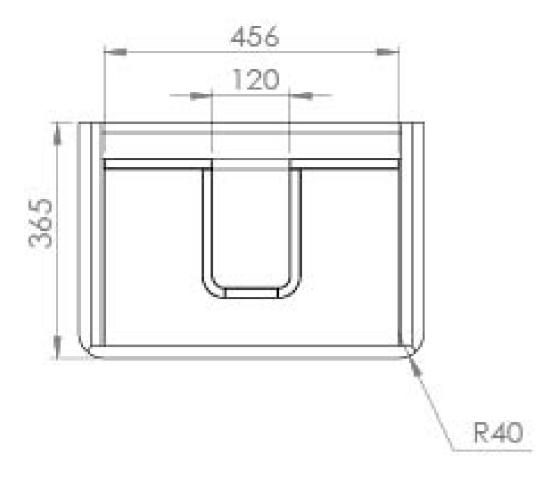

## PRODUCT INFORMATION

Finish: Matte White

Height: 500mm

Width: 535mm

Depth: 365mm

Material MDF, MFC

Weight 21.6kg

**Guarantee** 5 years

## TECHNICAL DRAWING

Saneux reserves the right to alter the specifications and product range without prior notice. Dimensions are given as a guide only. Dimensions should not be used for surrounding furniture, fixtures and fittings until the product is on site.