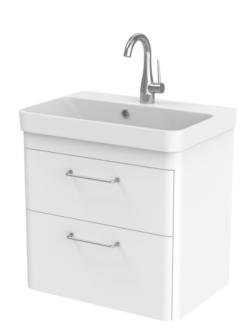

## HYDE 55CM 2 DRAWER WALL MOUNTED UNIT - MATTE WHITE

Product Code: HY055W2.MW.2

## **DESCRIPTION**

As the name suggests, the HYDE collection features short projection basins and vanity units with a contemporary design, perfect for small and compact bathroom spaces.

This 55cm 2 drawer wall mounted unit has a projection of only 37cm, making it perfect for bathrooms & cloakrooms where space is scarce yet storage is essential. It has two deep, soft closing drawers to hold plenty of toiletries, and the matte white finish can work with any bathroom interior.