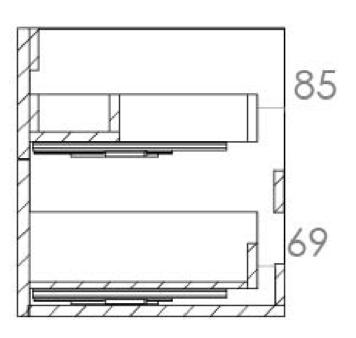

Configuration 2 Drawer

**Drawer Type** Soft close

Compatible Basin(s) 50000, 50000.0TH

AU050T.GW, AU050T.IG, AU050T.MW, Compatible Countertop(s)

AU050T.C

Handle(s) Required 2, purchase separately

Other Features Easy installation Quick release drawers

## TECHNICAL DRAWING

Saneux reserves the right to alter the specifications and product range without prior notice. Dimensions are given as a guide only. Dimensions should not be used for surrounding furniture, fixtures and fittings until the product is on site.