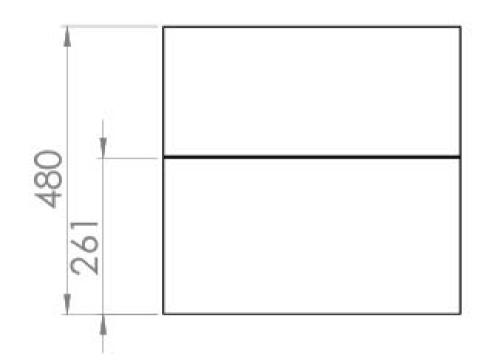

## PRODUCT INFORMATION

Finish: Matte White

Height: 480mm

Width: 496mm

Depth: 380mm

MFC Material

Weight 18.573kg

5 years Guarantee

## TECHNICAL DRAWING

Saneux reserves the right to alter the specifications and product range without prior notice. Dimensions are given as a guide only. Dimensions should not be used for surrounding furniture, fixtures and fittings until the product is on site.