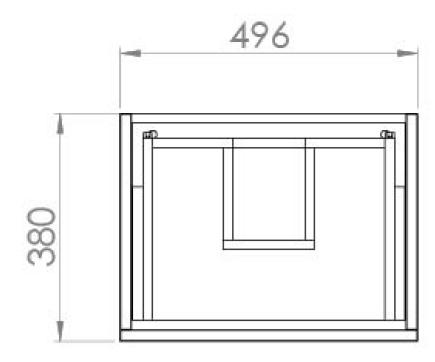

## PRODUCT INFORMATION

Finish: Matte White

Height: 480mm

Width: 496mm

Depth: 380mm

MFC Material

Weight 18.573kg

5 years Guarantee

## TECHNICAL DRAWING

Saneux reserves the right to alter the specifications and product range without prior notice. Dimensions are given as a guide only. Dimensions should not be used for surrounding furniture, fixtures and fittings until the product is on site.