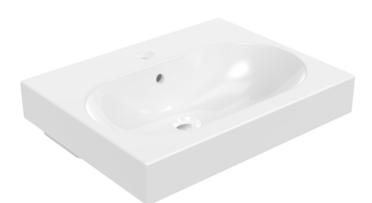

## AUSTEN 50X39CM WASHBASIN 1TH

## DESCRIPTION

AUSTEN was designed to provide you with the best quality bathroom products that offer a luxurious yet classic style that will stand the test of time.

This AUSTEN 50x39cm 1 tap hole washbasin has a perfectly rounded deep bowl to prevent splashing as well as plenty of ledge space for displaying toiletries. It is also a modest projection of 39cm, so it can work in a variety of bathrooms both large and small.