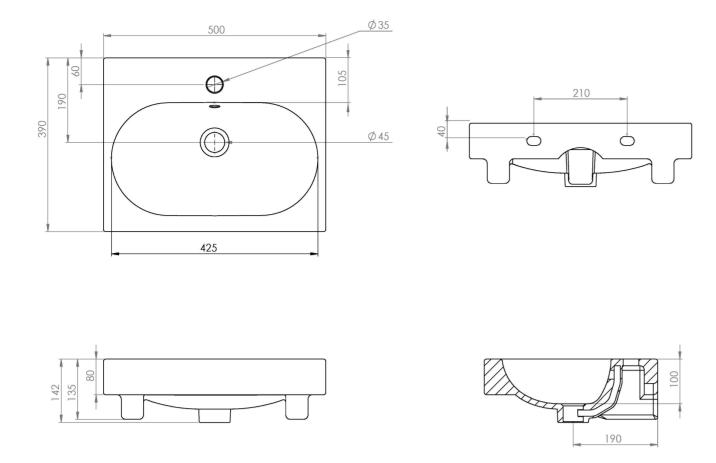

## PRODUCT INFORMATION

Finish: Gloss White

Height: 142mm

Width: 500mm

Depth: 390mm

**Material** Ceramic

Weight 12.44kg

Overflow(s) Yes

Overflow Position Centre

Overflow Diameter 20mm

Compatible Overflows OC01, OC02, OC03

**Tap Holes** 1 Tap Hole

Tap Hole PositionCentre

**Extra Tap Hole Options** 2 tap holes

Recommended Waste Required Slotted waste

## TECHNICAL DRAWING

Saneux reserves the right to alter the specifications and product range without prior notice. Dimensions are given as a guide only. Dimensions should not be used for surrounding furniture, fixtures and fittings until the product is on site.