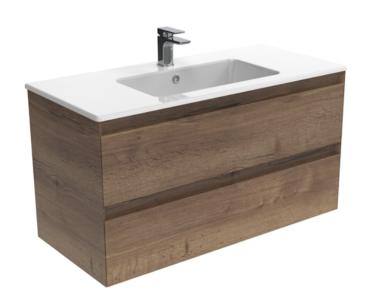

## UNI 100CM 2 DRAWER WALL MOUNTED UNIT -ENGLISH OAK

Product Code: UNI100W2.EO

## PRODUCT INFORMATION

| Finish:                  | English Oak                                                             |
|--------------------------|-------------------------------------------------------------------------|
| Height:                  | 530mm                                                                   |
| Width:                   | 995mm                                                                   |
| Depth:                   | 455mm                                                                   |
| Material                 | MDF, MFC                                                                |
| Weight                   | 36kg                                                                    |
| Guarantee                | 5 years                                                                 |
| Configuration            | 2 Drawer                                                                |
| Drawer Type              | Soft close                                                              |
| Compatible Basin(s)      | UN100B.0TH, UN100B                                                      |
| Compatible Countertop(s) | UN100T.C, UN100T.EO, UN100T.MW                                          |
| Other Features           | Easy installation Quick release drawers<br>Saneux branded drawer covers |

We've kept the UNI collection at a low profile - quite literally. It carries a vast range of slim profile basins with handle-less drawer units to help you to create a contemporary bathroom.

The 100cm 2 drawer wall mounted unit has plenty of storage space, and the finer detail of soft closing drawers prevents slamming. Opt for the English oak finish to bring a natural element into your bathroom, and pair it with either a UNI countertop or UNI 100cm slim profile basin.