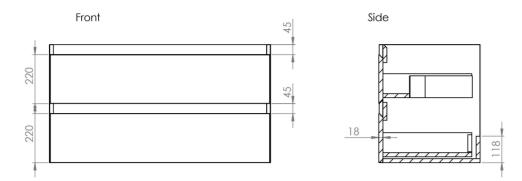

## PRODUCT INFORMATION

| Finish:                  | English Oak                                                             |
|--------------------------|-------------------------------------------------------------------------|
| Height:                  | 530mm                                                                   |
| Width:                   | 995mm                                                                   |
| Depth:                   | 455mm                                                                   |
| Material                 | MDF, MFC                                                                |
| Weight                   | 36kg                                                                    |
| Guarantee                | 5 years                                                                 |
| Configuration            | 2 Drawer                                                                |
| Drawer Type              | Soft close                                                              |
| Compatible Basin(s)      | UN100B.0TH, UN100B                                                      |
| Compatible Countertop(s) | UN100T.C, UN100T.EO, UN100T.MW                                          |
| Other Features           | Easy installation Quick release drawers<br>Saneux branded drawer covers |

## TECHNICAL DRAWING

Saneux reserves the right to alter the specifications and product range without prior notice. Dimensions are given as a guide only. Dimensions should not be used for surrounding furniture, fixtures and fittings until the product is on site.