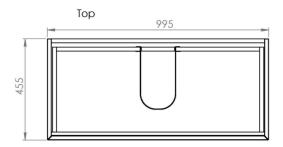

## PRODUCT INFORMATION

| Finish:                  | English Oak                                                             |
|--------------------------|-------------------------------------------------------------------------|
| Height:                  | 530mm                                                                   |
| Width:                   | 995mm                                                                   |
| Depth:                   | 455mm                                                                   |
| Material                 | MDF, MFC                                                                |
| Weight                   | 36kg                                                                    |
| Guarantee                | 5 years                                                                 |
| Configuration            | 2 Drawer                                                                |
| Drawer Type              | Soft close                                                              |
| Compatible Basin(s)      | UN100B.0TH, UN100B                                                      |
| Compatible Countertop(s) | UN100T.C, UN100T.EO, UN100T.MW                                          |
| Other Features           | Easy installation Quick release drawers<br>Saneux branded drawer covers |

## TECHNICAL DRAWING

Saneux reserves the right to alter the specifications and product range without prior notice. Dimensions are given as a guide only. Dimensions should not be used for surrounding furniture, fixtures and fittings until the product is on site.