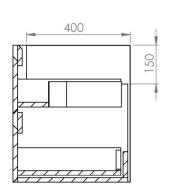

## PRODUCT INFORMATION

**Finish:** Matte White

Height: 530mm

**Width:** 1190mm

Depth: 455mm

Material MDF, MFC

Weight 55kg

**Guarantee** 5 years

## TECHNICAL DRAWING

Saneux reserves the right to alter the specifications and product range without prior notice. Dimensions are given as a guide only. Dimensions should not be used for surrounding furniture, fixtures and fittings until the product is on site.