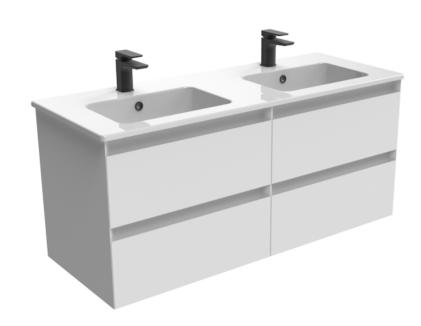

## UNI 120CM 4 DRAWER WALL MOUNTED UNIT - MATTE WHITE

Product Code: UNI120W4.MW

## DESCRIPTION

We've kept the UNI collection at a low profile - quite literally. It carries a vast range of slim profile basins with handle-less drawer units to help you to create a contemporary bathroom.

The 120cm 4 drawer wall mounted unit has endless amounts of storage space, and the finer detail of soft closing drawers prevents slamming. Opt for the matte white finish which will suit any bathroom colour scheme, and pair it with either a UNI countertop or UNI 120cm slim profile basin with 2 bowls.