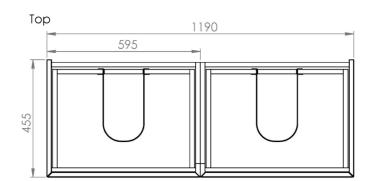

## PRODUCT INFORMATION

**Finish:** Matte White

Height: 530mm

**Width:** 1190mm

Depth: 455mm

Material MDF, MFC

Weight 55kg

**Guarantee** 5 years

## TECHNICAL DRAWING

Saneux reserves the right to alter the specifications and product range without prior notice. Dimensions are given as a guide only. Dimensions should not be used for surrounding furniture, fixtures and fittings until the product is on site.