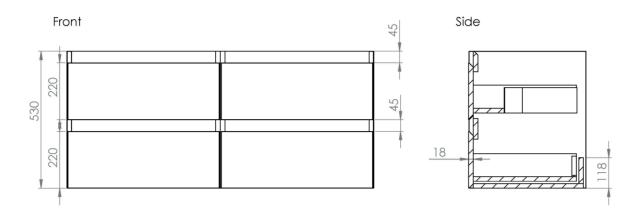

## PRODUCT INFORMATION

**Finish:** Matte White

Height: 530mm

**Width:** 1190mm

Depth: 455mm

Material MDF, MFC

Weight 55kg

**Guarantee** 5 years

## TECHNICAL DRAWING

Saneux reserves the right to alter the specifications and product range without prior notice. Dimensions are given as a guide only. Dimensions should not be used for surrounding furniture, fixtures and fittings until the product is on site.