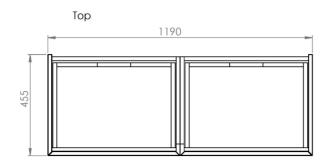

## PRODUCT INFORMATION

Finish: Matte Anthracite

Height: 400mm

**Width:** 1190mm

Depth: 455mm

Material MDF, MFC

Weight 45kg

**Guarantee** 5 years

## TECHNICAL DRAWING

Saneux reserves the right to alter the specifications and product range without prior notice. Dimensions are given as a guide only. Dimensions should not be used for surrounding furniture, fixtures and fittings until the product is on site.