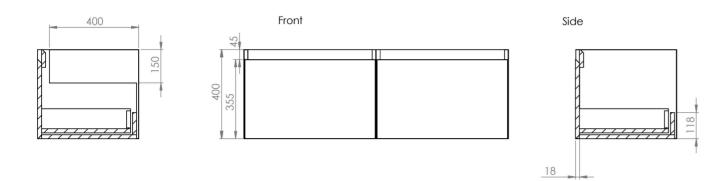

## PRODUCT INFORMATION

Finish: Matte Anthracite

Height: 400mm

**Width:** 1190mm

Depth: 455mm

Material MDF, MFC

Weight 45kg

**Guarantee** 5 years

## TECHNICAL DRAWING

Saneux reserves the right to alter the specifications and product range without prior notice. Dimensions are given as a guide only. Dimensions should not be used for surrounding furniture, fixtures and fittings until the product is on site.