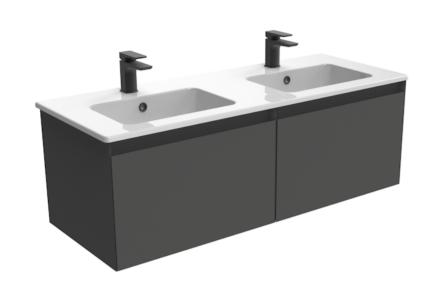

## UNI 120CM 2 DRAWER WALL MOUNTED UNIT - MATTE ANTHRACITE

Product Code: UNI120W2.MA

## DESCRIPTION

We've kept the UNI collection at a low profile - quite literally. It carries a vast range of slim profile basins with handle-less drawer units to help you to create a contemporary bathroom.

The 120cm 2 drawer wall mounted unit has plenty of storage space, and the finer detail of soft closing drawers prevents slamming. Opt for the matte anthracite finish to add more depth to your design, and pair it with either a UNI countertop or UNI 120cm slim profile basin with 2 bowls.