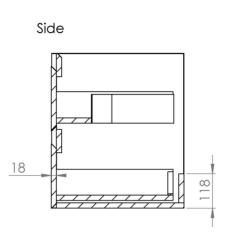

## PRODUCT INFORMATION

Finish: Matte White

Height: 530mm

Width: 595mm

Depth: 455mm

Material MDF, MFC

Weight 25kg

**Guarantee** 5 years

## TECHNICAL DRAWING

Saneux reserves the right to alter the specifications and product range without prior notice. Dimensions are given as a guide only. Dimensions should not be used for surrounding furniture, fixtures and fittings until the product is on site.