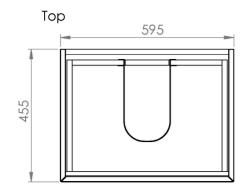

## PRODUCT INFORMATION

Finish: Matte White

Height: 530mm

Width: 595mm

Depth: 455mm

Material MDF, MFC

Weight 25kg

**Guarantee** 5 years

## TECHNICAL DRAWING

Saneux reserves the right to alter the specifications and product range without prior notice. Dimensions are given as a guide only. Dimensions should not be used for surrounding furniture, fixtures and fittings until the product is on site.