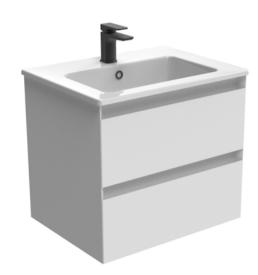

## UNI 60CM 2 DRAWER WALL MOUNTED UNIT - MATTE WHITE

Product Code: UNI060W2.MW

## DESCRIPTION

We've kept the UNI collection at a low profile - quite literally. It carries a vast range of slim profile basins with handle-less drawer units to help you to create a contemporary bathroom.

The 60cm 2 drawer wall mounted unit has plenty of storage space, and the finer detail of soft closing drawers prevents slamming. Opt for the matte white finish which will suit any bathroom colour scheme, and pair it with either a UNI countertop or UNI 60cm slim profile basin.