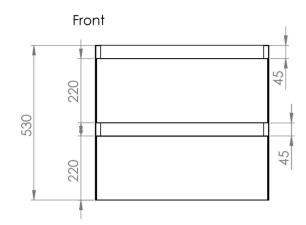

## PRODUCT INFORMATION

Finish: Matte White

Height: 530mm

Width: 595mm

Depth: 455mm

Material MDF, MFC

Weight 25kg

**Guarantee** 5 years

**Configuration** 2 Drawer

**Drawer Type** Soft close

Compatible Basin(s) UN060B, UN060B.0TH

Compatible Countertop(s) UN060T.EO, UN060T.C

Other Features

Easy installation Quick release drawers

Saneux branded drawer covers

## TECHNICAL DRAWING

Saneux reserves the right to alter the specifications and product range without prior notice. Dimensions are given as a guide only. Dimensions should not be used for surrounding furniture, fixtures and fittings until the product is on site.