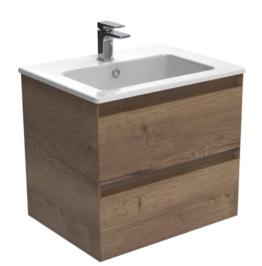

## UNI 60CM 2 DRAWER WALL MOUNTED UNIT -ENGLISH OAK

Product Code: UNI060W2.EO

We've kept the UNI collection at a low profile - quite literally. It carries a vast range of slim profile basins with handle-less drawer units to help you to create a contemporary bathroom.

The 60cm 2 drawer wall mounted unit has plenty of storage space, and the finer detail of soft closing drawers prevents slamming. Opt for the English oak finish to bring a natural element into your bathroom, and pair it with either a UNI countertop or UNI 60cm slim profile basin.