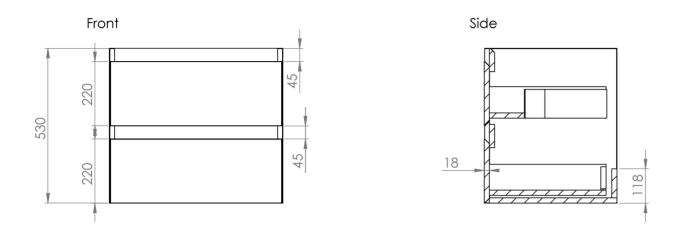

## TECHNICAL DRAWING

595 595

Saneux reserves the right to alter the specifications and product range without prior notice. Dimensions are given as a guide only. Dimensions should not be used for surrounding furniture, fixtures and fittings until the product is on site.

## PRODUCT INFORMATION

| Finish:                  | English Oak                                                             |
|--------------------------|-------------------------------------------------------------------------|
| Height:                  | 530mm                                                                   |
| Width:                   | 595mm                                                                   |
| Depth:                   | 455mm                                                                   |
| Material                 | MDF, MFC                                                                |
| Weight                   | 25kg                                                                    |
| Guarantee                | 5 years                                                                 |
| Configuration            | 2 Drawer                                                                |
| Drawer Type              | Soft close                                                              |
| Compatible Basin(s)      | UN060B, UN060B.0TH                                                      |
| Compatible Countertop(s) | UN060T.EO, UN060T.C                                                     |
| Other Features           | Easy installation Quick release drawers<br>Saneux branded drawer covers |