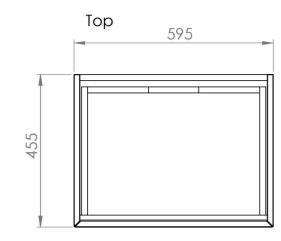

## PRODUCT INFORMATION

**Finish:** Matte Anthracite

Height: 400mm

Width: 595mm

Depth: 455mm

Material MDF, MFC

Weight 22kg

**Guarantee** 5 years

## TECHNICAL DRAWING

Saneux reserves the right to alter the specifications and product range without prior notice. Dimensions are given as a guide only. Dimensions should not be used for surrounding furniture, fixtures and fittings until the product is on site.