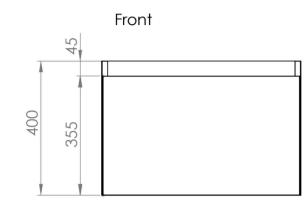

## PRODUCT INFORMATION

**Finish:** Matte Anthracite

Height: 400mm

Width: 595mm

Depth: 455mm

Material MDF, MFC

Weight 22kg

**Guarantee** 5 years

## TECHNICAL DRAWING

Saneux reserves the right to alter the specifications and product range without prior notice. Dimensions are given as a guide only. Dimensions should not be used for surrounding furniture, fixtures and fittings until the product is on site.