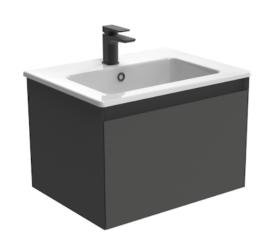

## UNI 60CM 1 DRAWER WALL MOUNTED UNIT - MATTE ANTHRACITE

Product Code: UNI060W1.MA

## PRODUCT INFORMATION

**Finish:** Matte Anthracite

Height: 400mm

Width: 595mm

Depth: 455mm

Material MDF, MFC

Weight 22kg

**Guarantee** 5 years

## DESCRIPTION

We've kept the UNI collection at a low profile - quite literally. It carries a vast range of slim profile basins with handle-less drawer units to help you to create a contemporary bathroom.

The 60cm 1 drawer wall mounted unit has plenty of storage space, and the finer detail of a soft closing drawer prevents slamming. Opt for the matte anthracite finish to add more depth to your design, and pair it with either a UNI countertop or UNI 60cm slim profile basin.