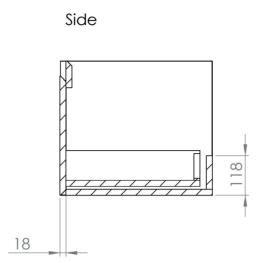

## PRODUCT INFORMATION

**Finish:** Matte Anthracite

Height: 400mm

Width: 595mm

Depth: 455mm

Material MDF, MFC

Weight 22kg

**Guarantee** 5 years

## TECHNICAL DRAWING

Saneux reserves the right to alter the specifications and product range without prior notice. Dimensions are given as a guide only. Dimensions should not be used for surrounding furniture, fixtures and fittings until the product is on site.