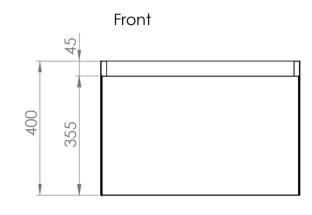

## PRODUCT INFORMATION

Finish: Matte White

Height: 400mm

Width: 595mm

Depth: 455mm

Material MDF, MFC

Weight 22kg

**Guarantee** 5 years

## TECHNICAL DRAWING

Saneux reserves the right to alter the specifications and product range without prior notice. Dimensions are given as a guide only. Dimensions should not be used for surrounding furniture, fixtures and fittings until the product is on site.