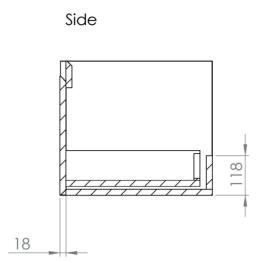

## PRODUCT INFORMATION

Finish: Matte White

Height: 400mm

Width: 595mm

Depth: 455mm

Material MDF, MFC

Weight 22kg

**Guarantee** 5 years

## TECHNICAL DRAWING

Saneux reserves the right to alter the specifications and product range without prior notice. Dimensions are given as a guide only. Dimensions should not be used for surrounding furniture, fixtures and fittings until the product is on site.