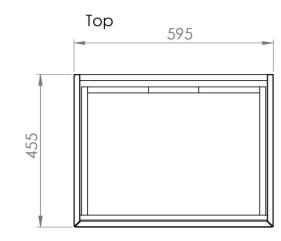

## PRODUCT INFORMATION

Finish: Matte White

Height: 400mm

Width: 595mm

Depth: 455mm

Material MDF, MFC

Weight 22kg

**Guarantee** 5 years

## TECHNICAL DRAWING

Saneux reserves the right to alter the specifications and product range without prior notice. Dimensions are given as a guide only. Dimensions should not be used for surrounding furniture, fixtures and fittings until the product is on site.