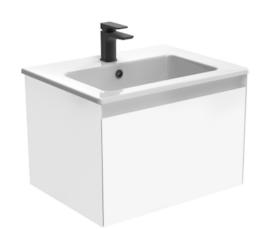

## UNI 60CM 1 DRAWER WALL MOUNTED UNIT - MATTE WHITE

Product Code: UNI060W1.MW

## DESCRIPTION

We've kept the UNI collection at a low profile - quite literally. It carries a vast range of slim profile basins with handle-less drawer units to help you to create a contemporary bathroom.

The 60cm 1 drawer wall mounted unit has plenty of storage space, and the finer detail of a soft closing drawer prevents slamming. Opt for the matte white finish which will suit any bathroom colour scheme, and pair it with either a UNI countertop or UNI 60cm slim profile basin.