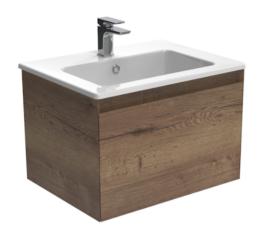

## UNI 60CM 1 DRAWER WALL MOUNTED UNIT -ENGLISH OAK

Product Code: UNI060W1.EO

We've kept the UNI collection at a low profile - quite literally. It carries a vast range of slim profile basins with handle-less drawer units to help you to create a contemporary bathroom.

The 60cm 1 drawer wall mounted unit has plenty of storage space, and the finer detail of a soft closing drawer prevents slamming. Opt for the English oak finish to bring a natural element into your bathroom, and pair it with either a UNI countertop or UNI 60cm slim profile basin.