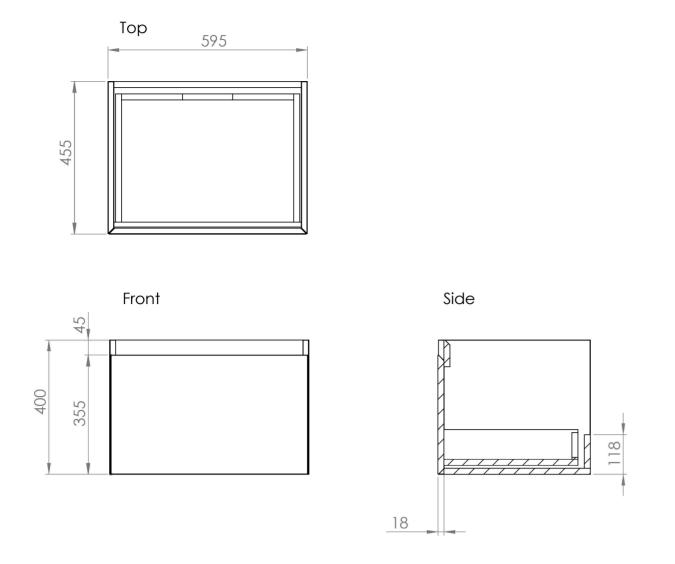

## TECHNICAL DRAWING

Saneux reserves the right to alter the specifications and product range without prior notice. Dimensions are given as a guide only. Dimensions should not be used for surrounding furniture, fixtures and fittings until the product is on site.

## PRODUCT INFORMATION

| Finish:                  | English Oak                                                             |
|--------------------------|-------------------------------------------------------------------------|
| Height:                  | 400mm                                                                   |
| Width:                   | 595mm                                                                   |
| Depth:                   | 455mm                                                                   |
| Material                 | MDF, MFC                                                                |
| Weight                   | 22kg                                                                    |
| Guarantee                | 5 years                                                                 |
| Configuration            | 1 Drawer                                                                |
| Drawer Type              | Soft close                                                              |
| Compatible Basin(s)      | UN060B, UN060B.0TH                                                      |
| Compatible Countertop(s) | UN060T.EO, UN060T.C                                                     |
| Other Features           | Easy installation Quick release drawers<br>Saneux branded drawer covers |