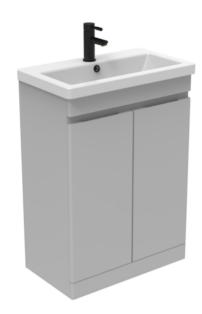

## AIR 60CM 2 DOOR FLOOR STANDING UNIT - DOVE GREY

Product Code: AIRF60.DG

## PRODUCT INFORMATION

Finish: Dove Grey

Height: 805mm

Width: 585mm

Depth: 330mm

**Material** MDF

Weight 20.7kg

Shelf Quantity 1x wooden shelf

Opt for this 60cm 2 door floor standing matte dove grey finish to add a subtle touch of colour to your bathroom. It features a shelf to allow you to store more toiletries and grooming products.

\*Basin to be purchased separately Compatible basin: AIRB60