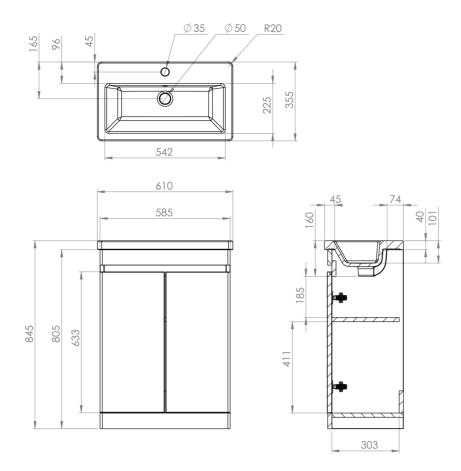

## TECHNICAL DRAWING

Saneux reserves the right to alter the specifications and product range without prior notice. Dimensions are given as a guide only. Dimensions should not be used for surrounding furniture, fixtures and fittings until the product is on site.

## PRODUCT INFORMATION

Finish: Dove Grey

Height: 805mm

Width: 585mm

Depth: 330mm

**Material** MDF

Weight 20.7kg

Shelf Quantity 1x wooden shelf

**Guarantee** 5 years

Configuration 2 Door

**Door Type** Soft close

Compatible Basin(s) AIRB60

Other Features Easy installation Quick release doors