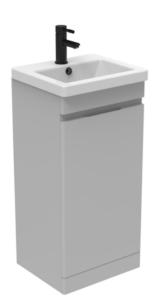

## AIR 40CM 1 DOOR FLOOR STANDING UNIT - DOVE GREY

Product Code: AIRF40.DG

## **DESCRIPTION**

AIR is our space-saving collection of short projection sanitaryware and furniture. The furniture was made to fit in the smallest of bathrooms whilst providing essential storage space. The furniture is available in 2 colours, 2 sizes and in wall mounted and floor standing options.

Opt for this 40cm 1 door floor standing matte dove grey finish to add a subtle touch of colour to your bathroom. It features a shelf to allow you to store more toiletries and grooming products, and it has a reversible door so that it can work in all bathroom spaces.