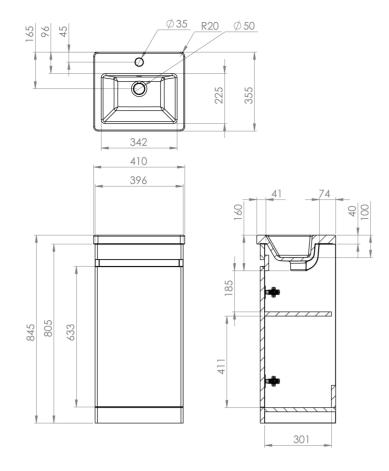

## TECHNICAL DRAWING

Saneux reserves the right to alter the specifications and product range without prior notice. Dimensions are given as a guide only. Dimensions should not be used for surrounding furniture, fixtures and fittings until the product is on site.

## PRODUCT INFORMATION

Finish: Dove Grey

Height: 805mm

Width: 396mm

Depth: 330mm

**Material** MDF

Weight 15.6kg

Shelf Quantity 1x wooden shelf