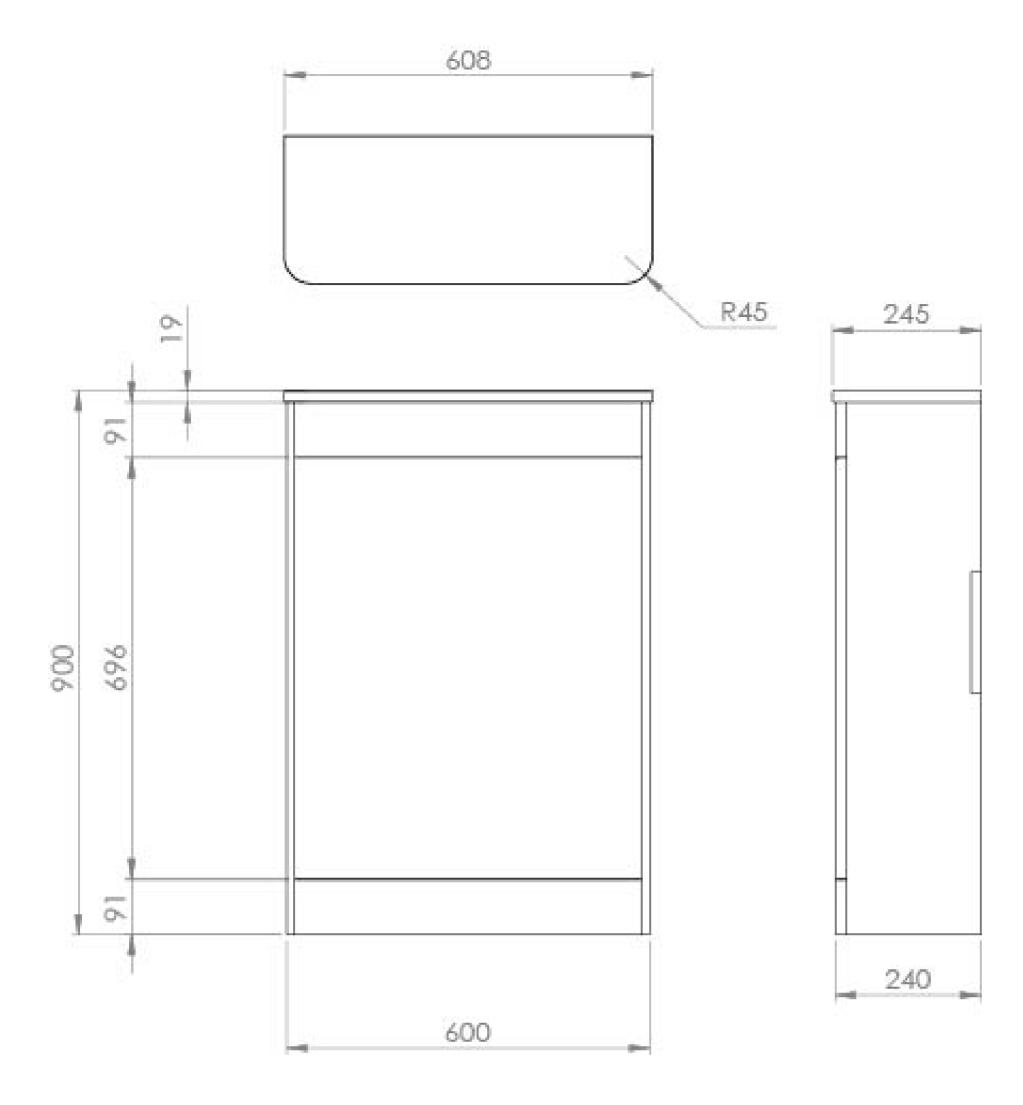

## PRODUCT INFORMATION

Finish: Matte Anthracite

Height: 900mm

Width: 608mm

Depth: 245mm

Material MDF, MFC

Weight 15kg

**Guarantee** 5 years

## TECHNICAL DRAWING

Saneux reserves the right to alter the specifications and product range without prior notice. Dimensions are given as a guide only. Dimensions should not be used for surrounding furniture, fixtures and fittings until the product is on site.