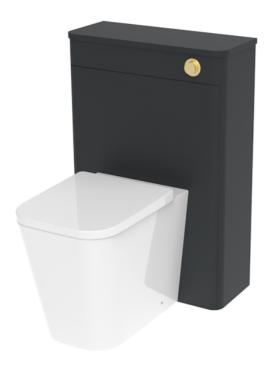

## HYDE 60CM WC UNIT - MATTE ANTHRACITE

Product Code: HY060S.MA

## **DESCRIPTION**

As the name suggests, the HYDE collection features short projection basins and vanity units with a contemporary design, perfect for small and compact spaces.

WC units are a great option if you are opting for a back-to-wall or wall-hung toilet as they will hide the concealed cistern if you cannot install it into your wall, and will match with vanity units in the same finish which will tie the bathroom design together.

This HYDE WC unit in matte anthracite will pair perfectly with any of our back-to-wall or wall-hung WCs.

\*Compatible with HC2030 cistern