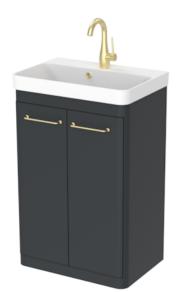

## HYDE 55CM 2 DOOR FLOOR STANDING UNIT - MATTE ANTHRACITE

Product Code: HY055F.MA

As the name suggests, the HYDE collection features short projection basins and vanity units with a contemporary design, perfect for small and compact bathroom spaces.

This 55cm 2 door floor standing unit has a projection of only 37cm, making it perfect for bathrooms & cloakrooms where space is scarce yet storage is essential. It has an integrated shelf, and the matte anthracite finish will add more depth to the space it's fitted in.