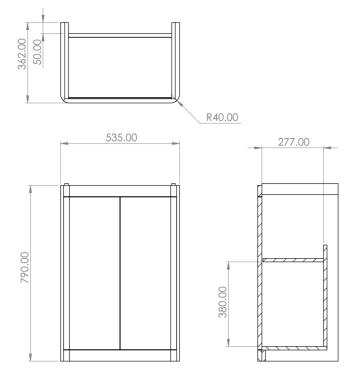

## **PRODUCT INFORMATION**

| Finish:             | Matte Anthracite                      |
|---------------------|---------------------------------------|
| Height:             | 790mm                                 |
| Width:              | 535mm                                 |
| Depth:              | 362mm                                 |
| Material            | MDF, MFC                              |
| Weight              | 22.8kg                                |
| Shelf Quantity      | 1x wooden shelf                       |
| Guarantee           | 5 years                               |
| Configuration       | 2 Door                                |
| Door Type           | Soft close                            |
| Compatible Basin(s) | HY055B, HY055B.0TH                    |
| Handle(s) Required  | 2, purchase separately                |
| Other Features      | Easy installation Quick release doors |

## TECHNICAL DRAWING

Saneux reserves the right to alter the specifications and product range without prior notice. Dimensions are given as a guide only. Dimensions should not be used for surrounding furniture, fixtures and fittings until the product is on site.