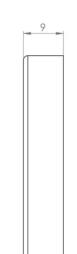

## TOILET SEAT HINGE COVER - BRUSHED BRASS - FOR MATSO1

PRODUCT INFORMATION

Finish: Brushed Brass

**Height:** 9mm

Width: 46mm

Depth: 46mm

Weight 0.2kg

**Guarantee** 2 years

## TECHNICAL DRAWING

Saneux reserves the right to alter the specifications and product range without prior notice. Dimensions are given as a guide only. Dimensions should not be used for surrounding furniture, fixtures and fittings until the product is on site.