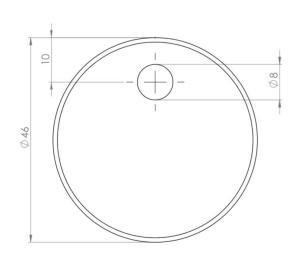

## TOILET SEAT HINGE COVER - BRUSHED BRASS - FOR MATSO1

PRODUCT INFORMATION

Finish: Brushed Brass

**Height:** 9mm

Width: 46mm

Depth: 46mm

Weight 0.2kg

**Guarantee** 2 years

## TECHNICAL DRAWING

Saneux reserves the right to alter the specifications and product range without prior notice. Dimensions are given as a guide only. Dimensions should not be used for surrounding furniture, fixtures and fittings until the product is on site.