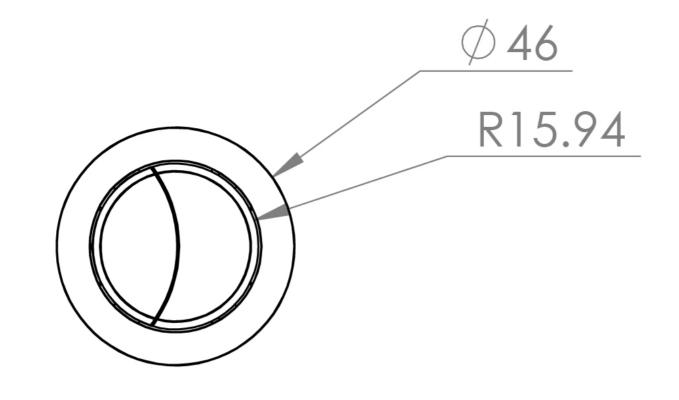

## PRODUCT INFORMATION

Finish: Matte Black

Height: 225mm

Width: 46mm

Depth: 46mm

**Material** Plastic

Weight 0.15kg

**Guarantee** 2 years