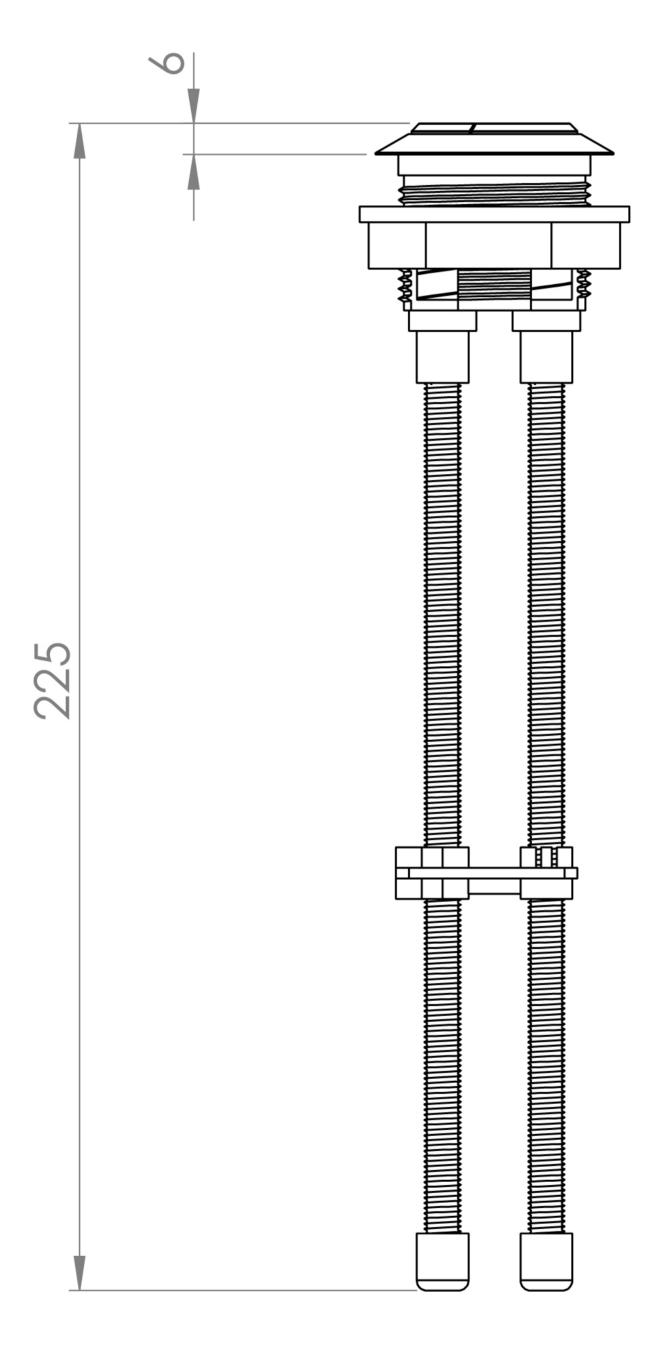

## PRODUCT INFORMATION

Finish: Matte Black

Height: 225mm

Width: 46mm

Depth: 46mm

**Material** Plastic

Weight 0.15kg

**Guarantee** 2 years