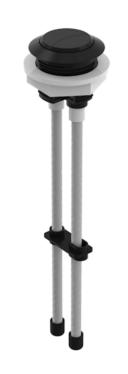

## FLUSH BUTTON - 2 RODS - MATTE BLACK (COMPATIBLE WITH AIR, MATTEO & UNI)

Product Code: FB2.MB

## DESCRIPTION

FLUSHE 2.0 is our collection of framed and concealed cisterns, flush plates, and flush buttons.

Complete your matte black bathroom by adding this matte black flush button. It's the finer details like this that make all the difference.