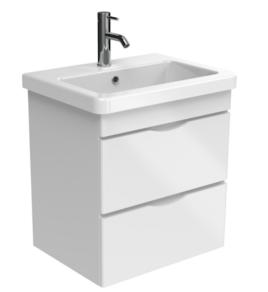

## INDIGO 60CM 2 DRAWER WALL MOUNTED UNIT -GLOSS WHITE

Product Code: IND060W2.GW

## DESCRIPTION

The INDIGO range of minimalistic yet practical basins & units can enhance the look and feel of your bathroom through its smooth curves and vast storage space. With a 5 times lacquered finish, you can be confident that the unit will stand the test of time.

The INDIGO 60cm wall mounted unit has 2 soft closing handle-less drawers with deep space to hold your essentials, and is in a bright gloss white finish.

\*Basin to be purchased separately Compatible basins: IND060B, IND060B.0TH