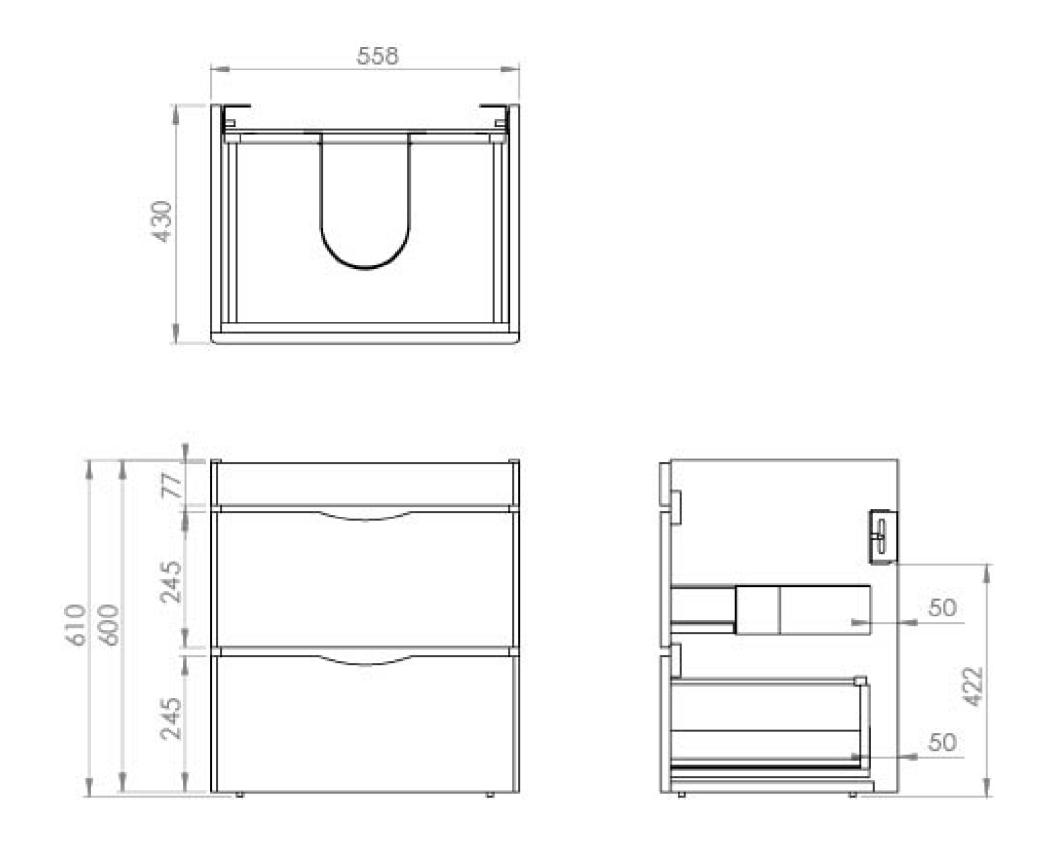

## PRODUCT INFORMATION

| Finish:             | Gloss White                             |
|---------------------|-----------------------------------------|
| Height:             | 610mm                                   |
| Width:              | 558mm                                   |
| Depth:              | 430mm                                   |
| Material            | MFC, MDF                                |
| Weight              | 21.8kg                                  |
| Guarantee           | 5 years                                 |
| Configuration       | 2 Drawer                                |
| Drawer Type         | Soft close                              |
| Compatible Basin(s) | IND060B, IND060B.0TH                    |
| Other Features      | Easy installation Quick release drawers |

## TECHNICAL DRAWING

Saneux reserves the right to alter the specifications and product range without prior notice. Dimensions are given as a guide only. Dimensions should not be used for surrounding furniture, fixtures and fittings until the product is on site.