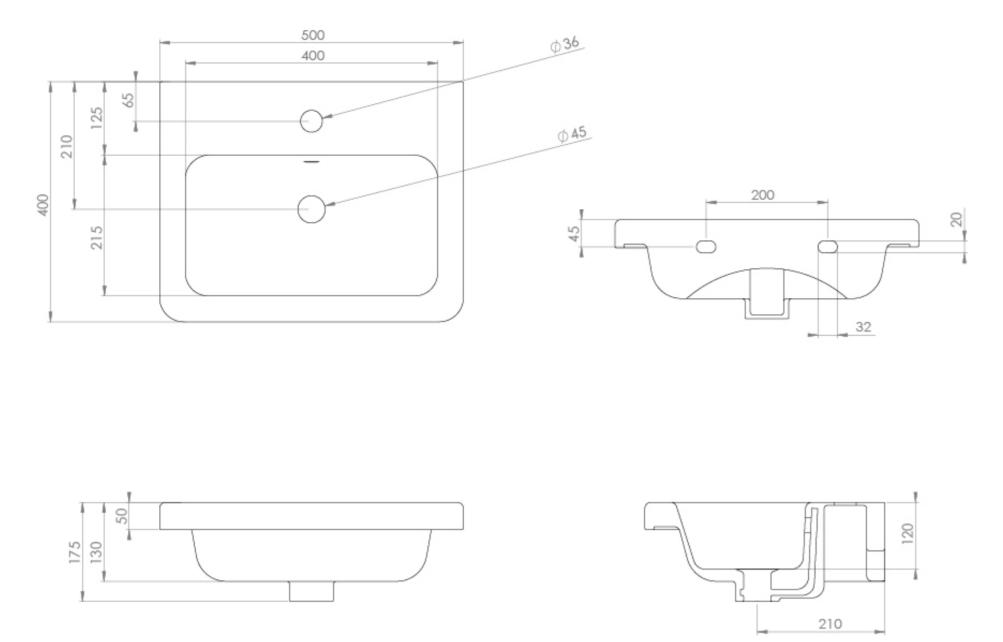

## PRODUCT INFORMATION

Finish: Gloss White

Height: 175mm

Width: 500mm

Depth: 400mm

**Material** Ceramic

Weight 12.6kg

Overflow(s) Yes

Overflow Position Centre

Overflow Diameter 22mm

Compatible Overflows OC01, OC02, OC03

Tap Holes1 Tap Hole

Tap Hole PositionCentre

**Extra Tap Hole Options** 2 tap holes

Recommended Waste Required Slotted waste

## TECHNICAL DRAWING

Saneux reserves the right to alter the specifications and product range without prior notice. Dimensions are given as a guide only. Dimensions should not be used for surrounding furniture, fixtures and fittings until the product is on site.