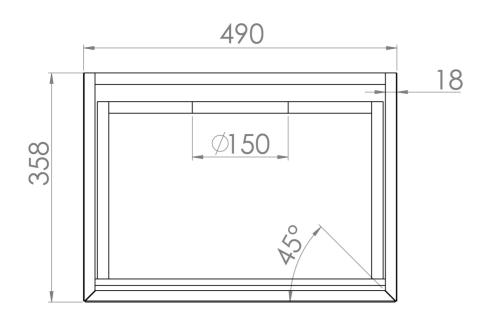

## PRODUCT INFORMATION

**Finish:** Matte Black

Height: 400mm

Width: 490mm

Depth: 358mm

**Material** MDF

Weight 20kg

**Guarantee** 5 years

## TECHNICAL DRAWING

Saneux reserves the right to alter the specifications and product range without prior notice. Dimensions are given as a guide only. Dimensions should not be used for surrounding furniture, fixtures and fittings until the product is on site.