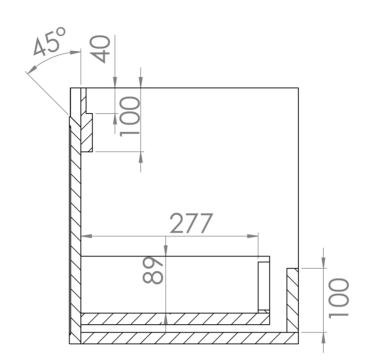

## PRODUCT INFORMATION

**Finish:** Matte Black

Height: 400mm

Width: 490mm

Depth: 358mm

**Material** MDF

Weight 20kg

**Guarantee** 5 years

## TECHNICAL DRAWING

Saneux reserves the right to alter the specifications and product range without prior notice. Dimensions are given as a guide only. Dimensions should not be used for surrounding furniture, fixtures and fittings until the product is on site.