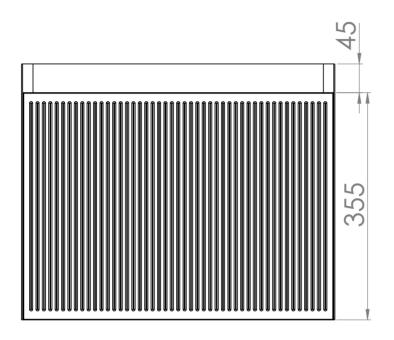

## PRODUCT INFORMATION

**Finish:** Matte Black

Height: 400mm

Width: 490mm

Depth: 358mm

**Material** MDF

Weight 20kg

**Guarantee** 5 years

## TECHNICAL DRAWING

Saneux reserves the right to alter the specifications and product range without prior notice. Dimensions are given as a guide only. Dimensions should not be used for surrounding furniture, fixtures and fittings until the product is on site.