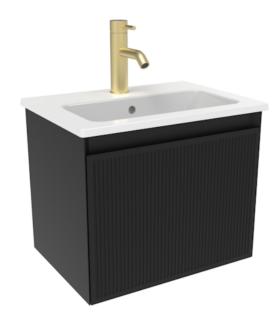

## **DESCRIPTION**

Inspired by the iconic London landmark itself, MONUMENT was designed to bring an element of London history into the future.

This fluted furniture collection encapsulates the delicate curves seen on the Monument column, creating a softer feel to the vanity units whilst also giving more depth to the unit.

The handle-less 50cm 1 drawer wall mounted unit in the striking matte black finish features plenty of storage space, a soft closing drawer, and a luxurious look that will stand the test of time.

\*Basin to be purchased separately