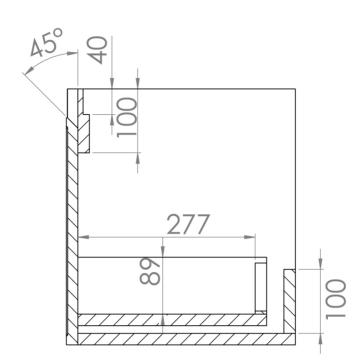

## PRODUCT INFORMATION

Finish: Matte White

Height: 400mm

Width: 490mm

Depth: 358mm

**Material** MDF

Weight 20kg

**Guarantee** 5 years

## TECHNICAL DRAWING

Saneux reserves the right to alter the specifications and product range without prior notice. Dimensions are given as a guide only. Dimensions should not be used for surrounding furniture, fixtures and fittings until the product is on site.