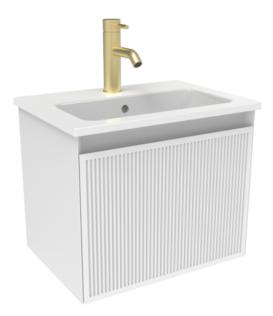

## MONUMENT 50CM 1 DRAWER WALL HUNG UNIT - MATTE WHITE

Product Code: MO050W1.MW

## DESCRIPTION

Inspired by the iconic London landmark itself, MONUMENT was designed to bring an element of London history into the future.

This fluted furniture collection encapsulates the delicate curves seen on the Monument column, creating a softer feel to the vanity units whilst also giving more depth to the unit.

The handle-less 50cm 1 drawer wall mounted unit in the sleek matte white finish features plenty of storage space, a soft closing drawer, and a luxurious look that will stand the test of time.

\*Basin to be purchased separately