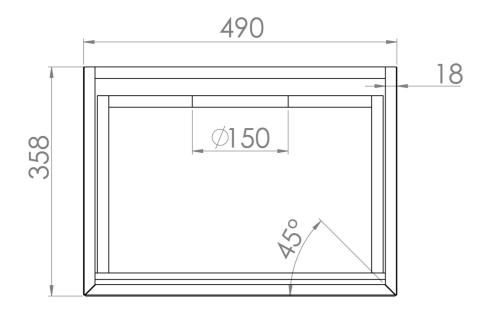

## PRODUCT INFORMATION

Finish: Matte White

Height: 400mm

Width: 490mm

Depth: 358mm

**Material** MDF

Weight 20kg

**Guarantee** 5 years

## TECHNICAL DRAWING

Saneux reserves the right to alter the specifications and product range without prior notice. Dimensions are given as a guide only. Dimensions should not be used for surrounding furniture, fixtures and fittings until the product is on site.