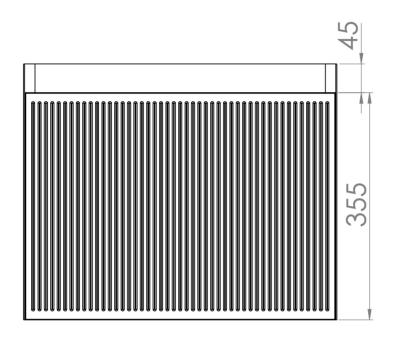

## PRODUCT INFORMATION

Finish: Matte White

Height: 400mm

Width: 490mm

Depth: 358mm

**Material** MDF

Weight 20kg

**Guarantee** 5 years

## TECHNICAL DRAWING

Saneux reserves the right to alter the specifications and product range without prior notice. Dimensions are given as a guide only. Dimensions should not be used for surrounding furniture, fixtures and fittings until the product is on site.