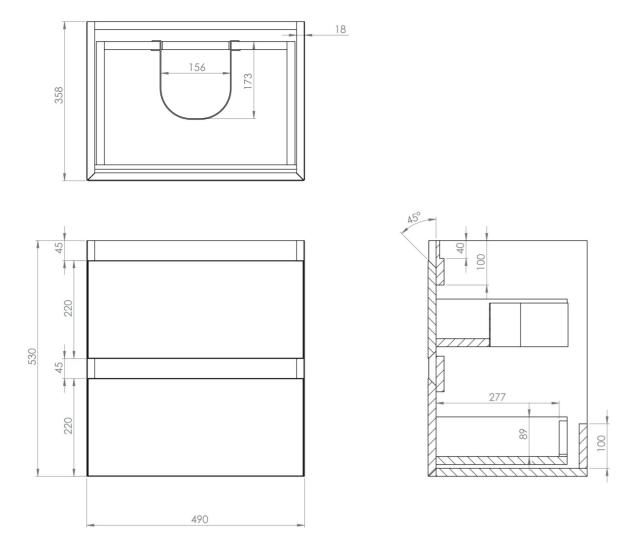

## PRODUCT INFORMATION

**Finish:** Matte Anthracite

Height: 530mm

Width: 490mm

Depth: 358mm

Material MDF, MFC

Weight 17.5kg

**Guarantee** 5 years

## TECHNICAL DRAWING

Saneux reserves the right to alter the specifications and product range without prior notice. Dimensions are given as a guide only. Dimensions should not be used for surrounding furniture, fixtures and fittings until the product is on site.