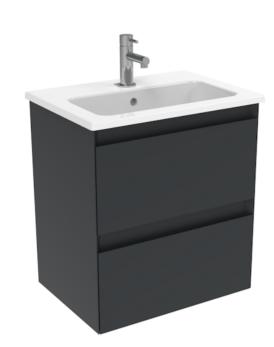

## UNI 50CM 2 DRAWER WALL HUNG UNIT - MATTE ANTHRACITE

Product Code: UNI050W2.MA

## PRODUCT INFORMATION

**Finish:** Matte Anthracite

Height: 530mm

Width: 490mm

Depth: 358mm

Material MDF, MFC

Weight 17.5kg

**Guarantee** 5 years

## **DESCRIPTION**

We've kept the UNI collection at a low profile - quite literally. It carries a vast range of slim profile basins with handle-less drawer units to help you to create a contemporary bathroom.

The 50cm 2 drawer wall mounted unit is ideal for small bathrooms with its short projection and essential storage space, and the finer detail of soft closing drawers prevents slamming. Opt for the matte anthracite finish to add more depth to your design.