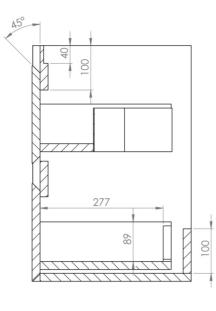

## **PRODUCT INFORMATION**

| Finish:             | Matte White                                                             |
|---------------------|-------------------------------------------------------------------------|
| Height:             | 530mm                                                                   |
| Width:              | 490mm                                                                   |
| Depth:              | 358mm                                                                   |
| Material            | MDF, MFC                                                                |
| Weight              | 17.5kg                                                                  |
| Guarantee           | 5 years                                                                 |
| Configuration       | 2 Drawer                                                                |
| Drawer Type         | Soft close                                                              |
| Compatible Basin(s) | UN050B, UN050B.0TH                                                      |
| Other Features      | Easy installation Quick release drawers<br>Saneux branded drawer covers |

## TECHNICAL DRAWING

490

Saneux reserves the right to alter the specifications and product range without prior notice. Dimensions are given as a guide only. Dimensions should not be used for surrounding furniture, fixtures and fittings until the product is on site.