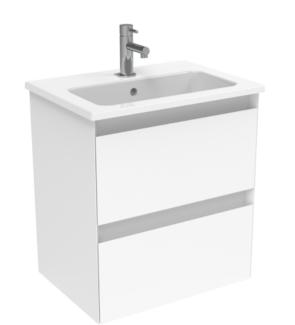

## UNI 50CM 2 DRAWER WALL HUNG UNIT - MATTE WHITE

Product Code: UNI050W2.MW

## DESCRIPTION

We've kept the UNI collection at a low profile - quite literally. It carries a vast range of slim profile basins with handle-less drawer units to help you to create a contemporary bathroom.

The 50cm 2 drawer wall mounted unit is ideal for small bathrooms with its short projection and essential storage space, and the finer detail of soft closing drawers prevents slamming. Opt for the matte white finish, perfect to suit any bathroom colour scheme.