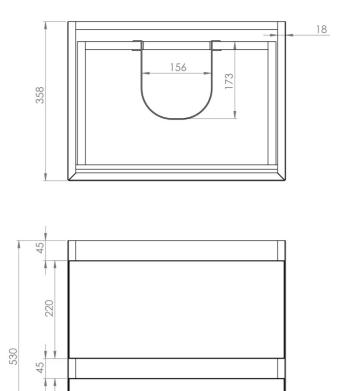

## **PRODUCT INFORMATION**

| Finish:             | Matte White                                                             |
|---------------------|-------------------------------------------------------------------------|
| Height:             | 530mm                                                                   |
| Width:              | 490mm                                                                   |
| Depth:              | 358mm                                                                   |
| Material            | MDF, MFC                                                                |
| Weight              | 17.5kg                                                                  |
| Guarantee           | 5 years                                                                 |
| Configuration       | 2 Drawer                                                                |
| Drawer Type         | Soft close                                                              |
| Compatible Basin(s) | UN050B, UN050B.0TH                                                      |
| Other Features      | Easy installation Quick release drawers<br>Saneux branded drawer covers |

## TECHNICAL DRAWING

490

Saneux reserves the right to alter the specifications and product range without prior notice. Dimensions are given as a guide only. Dimensions should not be used for surrounding furniture, fixtures and fittings until the product is on site.