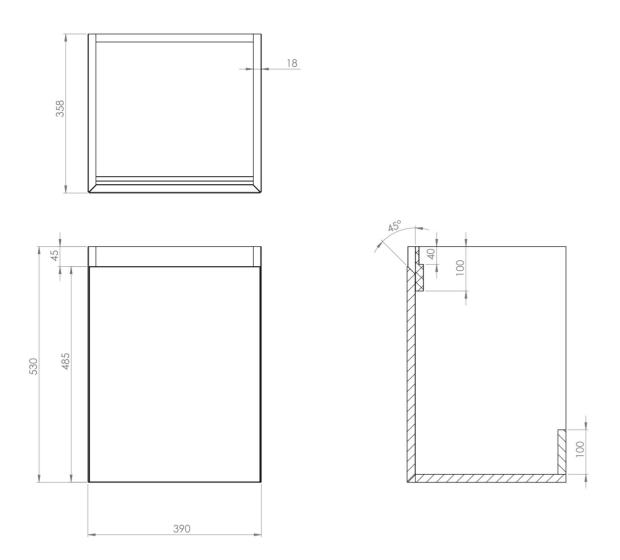

## TECHNICAL DRAWING

Saneux reserves the right to alter the specifications and product range without prior notice. Dimensions are given as a guide only. Dimensions should not be used for surrounding furniture, fixtures and fittings until the product is on site.

## **PRODUCT INFORMATION**

| Finish:             | Matte Anthracite                                                      |
|---------------------|-----------------------------------------------------------------------|
| Height:             | 530mm                                                                 |
| Width:              | 390mm                                                                 |
| Depth:              | 358mm                                                                 |
| Material            | MDF, MFC                                                              |
| Weight              | 10kg                                                                  |
| Guarantee           | 5 years                                                               |
| Configuration       | 1 Door                                                                |
| Door Type           | Soft close                                                            |
| Compatible Basin(s) | UN040B, UN040B.0TH                                                    |
| Door Opening        | Reversible                                                            |
| Other Features      | Easy installation Quick release doors<br>Saneux branded drawer covers |