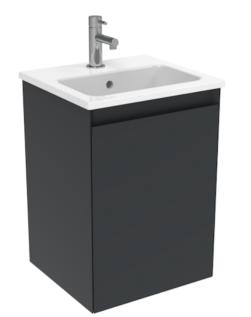

## UNI 40CM 1 DOOR WALL HUNG UNIT - MATTE ANTHRACITE

Product Code: UNI040D.MA

We've kept the UNI collection at a low profile - quite literally. It carries a vast range of slim profile basins with handle-less drawer units to help you to create a contemporary bathroom.

The 40cm 1 door wall mounted unit is ideal for small bathrooms with its short projection and essential storage space, and the finer detail of a soft closing reversible door prevents slamming. Opt for the matte anthracite finish to add more depth to your design.