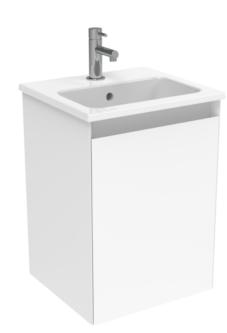

## UNI 40CM 1 DOOR WALL HUNG UNIT - MATTE WHITE

Product Code: UNI040D.MW

## **DESCRIPTION**

We've kept the UNI collection at a low profile - quite literally. It carries a vast range of slim profile basins with handle-less drawer units to help you to create a contemporary bathroom.

The 40cm 1 door wall mounted unit is ideal for small bathrooms with its short projection and essential storage space, and the finer detail of a soft closing reversible door prevents slamming. Opt for the matte white finish, perfect to suit any bathroom colour scheme.