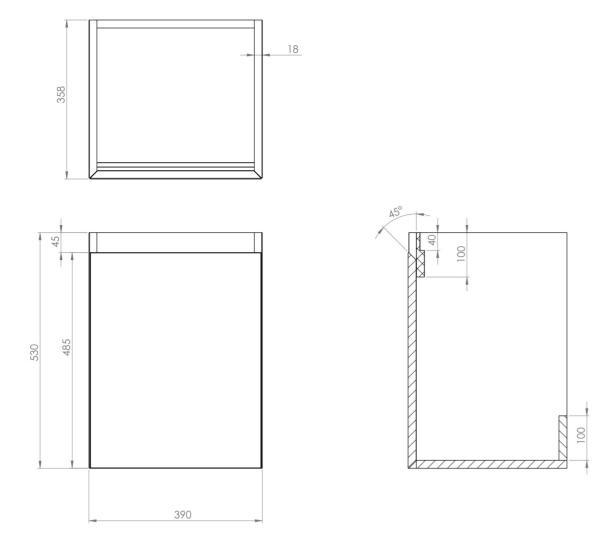

## PRODUCT INFORMATION

**Finish:** Matte White

Height: 530mm

Width: 390mm

Depth: 358mm

Material MDF, MFC

Weight 10kg

**Guarantee** 5 years

## TECHNICAL DRAWING

Saneux reserves the right to alter the specifications and product range without prior notice. Dimensions are given as a guide only. Dimensions should not be used for surrounding furniture, fixtures and fittings until the product is on site.