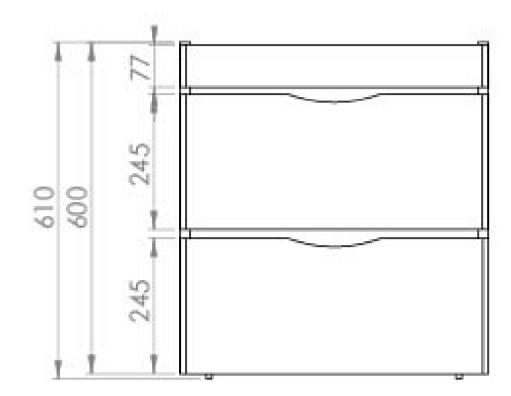

## PRODUCT INFORMATION

Finish: Dove Grey

Height: 610mm

Width: 558mm

Depth: 430mm

Material MFC, MDF

Weight 21.8kg

**Guarantee** 5 years

## TECHNICAL DRAWING

Saneux reserves the right to alter the specifications and product range without prior notice. Dimensions are given as a guide only. Dimensions should not be used for surrounding furniture, fixtures and fittings until the product is on site.