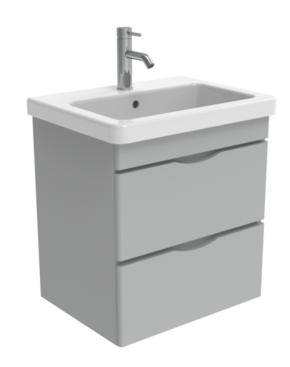

## DESCRIPTION

The INDIGO range of minimalistic yet practical basins & units can enhance the look and feel of your bathroom through its smooth curves and vast storage space. With a 5 times lacquered finish, you can be confident that the unit will stand the test of time.

The INDIGO 60cm wall mounted unit has 2 soft closing handle-less drawers with deep space to hold your essentials, and is in a smooth matte dove grey finish.

\*Basin to be purchased separately Compatible basins: IND060B, IND060B.0TH