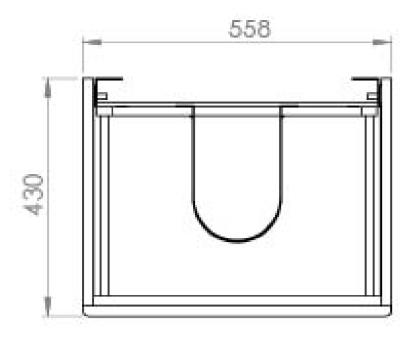

## PRODUCT INFORMATION

Finish: Dove Grey

Height: 610mm

Width: 558mm

Depth: 430mm

Material MFC, MDF

Weight 21.8kg

**Guarantee** 5 years

## TECHNICAL DRAWING

Saneux reserves the right to alter the specifications and product range without prior notice. Dimensions are given as a guide only. Dimensions should not be used for surrounding furniture, fixtures and fittings until the product is on site.